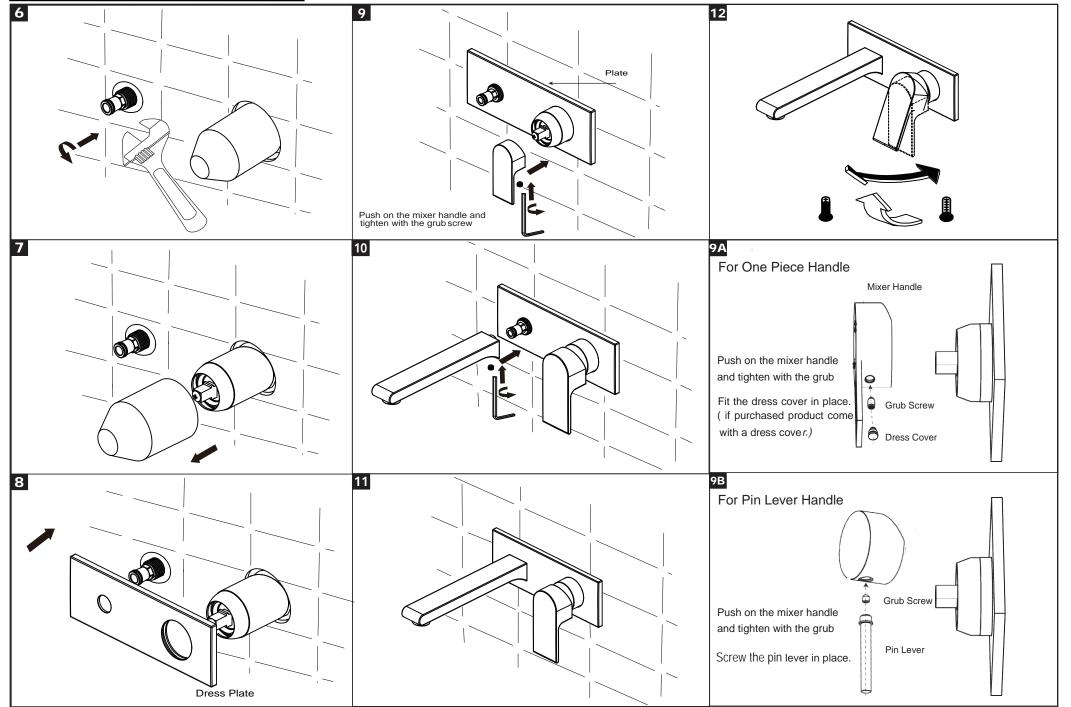

## WALL BASIN/ BATH SET INSTALLATION INSTRUCTIONS

Water Supply Requirements

To ensure optimum performance and customer satisfaction please adhere to the following:

- Maximum hot water temperature 80°C.
- Recommended minimum working pressure 150kPa.
- Recommended maximum working pressure 500kPa.

If the water pressure exceeds or is likely to exceed 500kPa, an approved pressure limiting valve must be fitted.

- Flush out all pipe work prior to installation.
- If the water temperature exceeds 80°C an approved tempering valve must be fitted.
- Installation should comply with Australian standard AS3500.1 or relevant local authority requirements.

Failure to comply with the above may void all warranties.