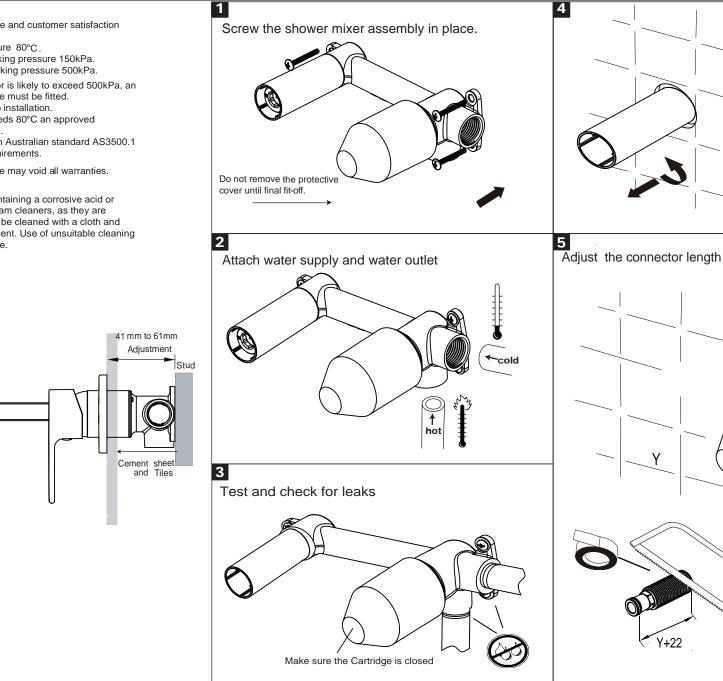

## WALL BASIN/ BATH SET INSTALLATION INSTRUCTIONS

Water Supply Requirements

To ensure optimum performance and customer satisfaction please adhere to the following:

- Maximum hot water temperature 80°C.
- Recommended minimum working pressure 150kPa.
- Recommended maximum working pressure 500kPa.

If the water pressure exceeds or is likely to exceed 500kPa, an approved pressure limiting valve must be fitted.

- Flush out all pipe work prior to installation.
- If the water temperature exceeds 80°C an approved tempering valve must be fitted.
- Installation should comply with Australian standard AS3500.1 or relevant local authority requirements.

Failure to comply with the above may void all warranties.

Abey Australia Pty Limited 57-81 Abey Road Cobblebank 3338 PHONE: 03 9747 7777

Cement sheet

and Tiles

abev

Abey Australia Pty Limited 57-81 Abey Road Cobblebank 3338 PHONE: 03 9747 7777