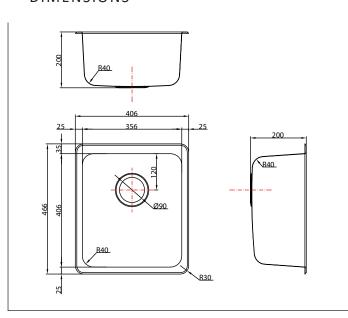

### **DIMENSIONS**

#### **SPECIFICATIONS**

Description Single Bowl Inset

Overall Sink Size L406mm x W466mm x D200mm Bowl Dimensions L356mm x W406mm x D200mm

Water Capacity 30 Litres Technical Pressed

Material Stainless steel SUS304