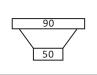

### **DIMENSIONS**

#### **SPECIFICATIONS**

Description Single Bowl Inset

Overall Sink Size L406mm x W466mm x D200mm Bowl Dimensions L356mm x W406mm x D200mm

Water Capacity 30 Litres Technical Pressed

Material Stainless steel SUS304

### INSTALLATION

Fixings Inset
Template N/A
Min Cabinet Size 500mm

Waste Holes 1 x 90mm round compatible with waste disposal

Sealing Strips N/A