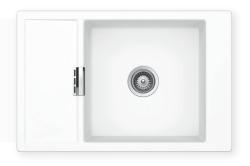

# **MD-100XS**

SCHOCK GREEN LINE MONO SINGLE BOWL WITH SMALL DRAINER

#### **SPECIFICATIONS**

Description Single Bowl Inset

Overall Sink Size L780mm x W510mm x D195mm **Bowl Dimensions** L440mm x W4400mm x D195mm

**Bowl Radius** 10mm Water Capacity 30.9 Litres Technic **Granite Sink** 