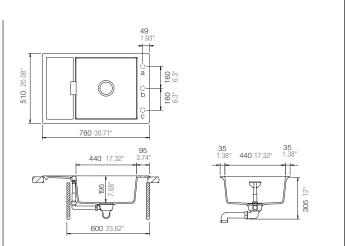

#### **SPECIFICATIONS**

Description Single Bowl Inset

Overall Sink Size L780mm x W510mm x D195mm **Bowl Dimensions** L440mm x W4400mm x D195mm

**Bowl Radius** 10mm Water Capacity 30.9 Litres Technic **Granite Sink** 

### INSTALLATION

Fixings Inset clips supplied

Template N/A Min Cabinet Size 600mm

NTH (can be drilled) Tap Holes

#### **PLUMBING**

Waste Fittings 1 x (90mm x 2") basket waste included

Overflow Included