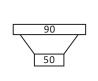

# WASTE KIT-

#### **PLUMBING**

Waste Fittings 1 x (90mm x 2") basket waste included

Overflow Included