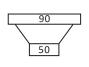

### **DIMENSIONS**

### **SPECIFICATIONS**

Description Double Bowl, Inset / Undermount

Overall Sink Size L860mm x W500mm x D200mm

Bowl Dimensions 2 x L430mm x W360mm x D200mm

Bowl Radius 25mm

Water Capacity 24 Litres (each bowl)
Technic Granite Sink
Material Granite - Cristalite