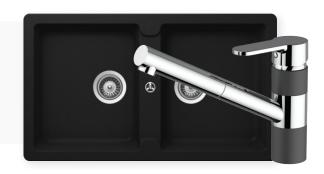

# **TN200**

# TYPOS SINK WITH PULL OUT MIXER

### **SPECIFICATIONS**

Description Double Bowl, Inset / Undermount

Overall Sink Size L860mm x W500mm x D200mm

Bowl Dimensions 2 x L430mm x W360mm x D200mm

Bowl Radius 25mm

Water Capacity 24 Litres (each bowl)
Technic Granite Sink
Material Granite - Cristalite