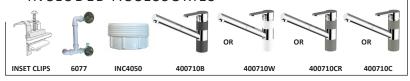

# **TN200**

# TYPOS SINK WITH PULL OUT MIXER





#### INCLUDED ACCESSORIES





### **DIMENSIONS**



### **SPECIFICATIONS**

Description Double Bowl, Inset / Undermount

Overall Sink Size L860mm x W500mm x D200mm

Bowl Dimensions 2 x L430mm x W360mm x D200mm

Bowl Radius 25mm

Water Capacity 24 Litres (each bowl)
Technic Granite Sink
Material Granite - Cristalite

#### INSTALLATION

Fixings Inset clips supplied

Template N/A
Min Cabinet Size 900mm

Tap Holes NTH (can be drilled)

#### **PLUMBING**

Waste Fittings 2 x (90mm x 2") basket waste included

Overflow Included

SURFACE FINISH



WASTE KIT



MATERIAL



# INSTALLATION OPTIONS





## AVAILABLE IN





TN200TB (ONYX)







P: 1800 809 143

E: mail@abey.com.au

W: www.abey.com.au