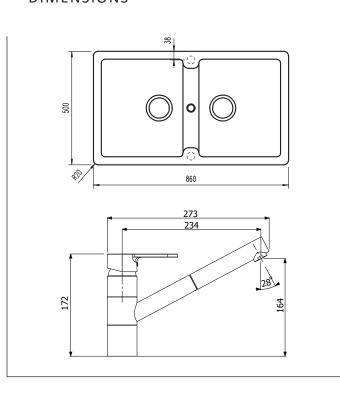

### **DIMENSIONS**

### **SPECIFICATIONS**

Description Double Bowl, Inset / Undermount

Overall Sink Size L860mm x W500mm x D200mm

Bowl Dimensions 2 x L430mm x W360mm x D200mm

Bowl Radius 25mm

Water Capacity 24 Litres (each bowl)
Technic Granite Sink
Material Granite - Cristalite