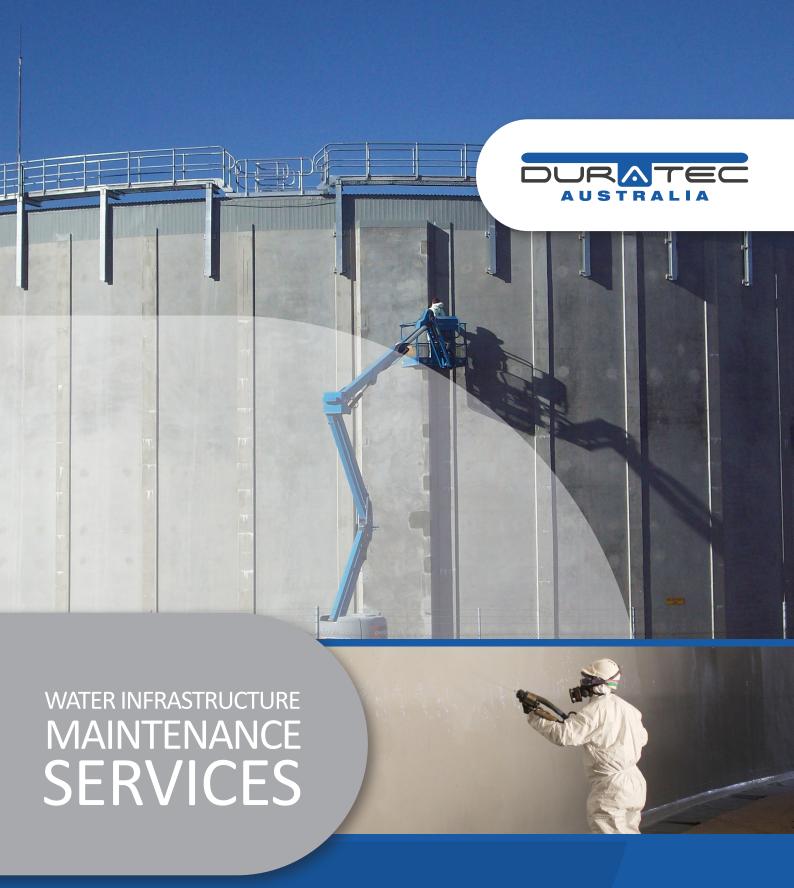

RESOURCEFUL

RESPONSIVE

RELIABLE

Joint remediation

ARE STRUCTURALLY SOUND, BUT DUE TO HARSH SERVICE CONDITIONS CONCRETE SURFACES WILL USUALLY DISPLAY VARYING DEGREES OF DETERIORATION.

DURATEC CAN CONDUCT A FULL INVESTIGATION AND RECOMMEND REPAIR SOLUTIONS TO PROTECT CONCRETE ELEMENTS, RESTORE STRUCTURAL INTEGRITY AND PROTECT THE SURROUNDING ENVIRONMENT WHILE REDUCING THE TIME AND COST ASSOCIATED WITH EXPENSIVE REBUILDS.