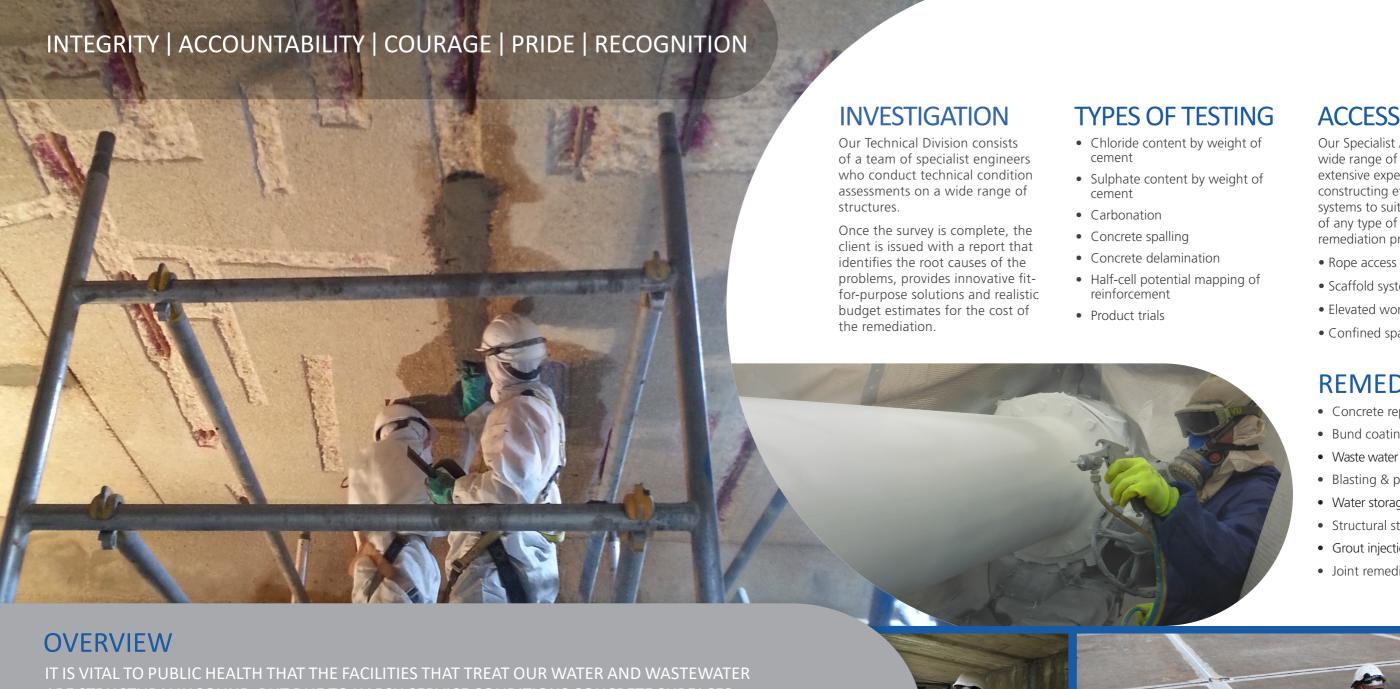

## **ACCESS SOLUTIONS**

Our Specialist Access Division offers a wide range of access solutions and has extensive experience in designing and constructing effective and safe access systems to suit the working conditions of any type of water infrastructure remediation project including:

- Scaffold systems
- Elevated work platform
- Confined space