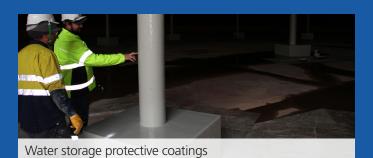

## REMEDIATION

- Concrete repair
- Bund coating
- Waste water repair & protective coatings
- Blasting & painting
- Water storage protective coatings
- Structural strengthening
- Grout injection & underpinning