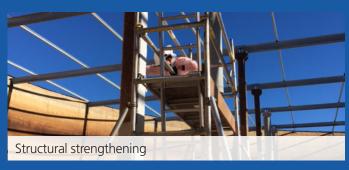

## REMEDIATION

- Concrete repair
- Bund coating
- Waste water repair & protective coatings
- Blasting & painting
- Water storage protective coatings
- Structural strengthening
- Grout injection & underpinning