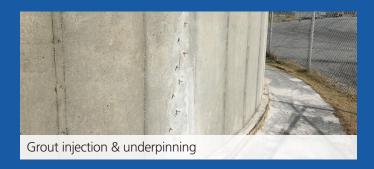

## REMEDIATION

- Concrete repair
- Bund coating
- Waste water repair & protective coatings
- Blasting & painting
- Water storage protective coatings
- Structural strengthening
- Grout injection & underpinning