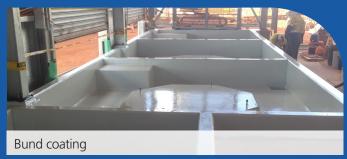

## REMEDIATION

- Concrete repair
- Bund coating
- Waste water repair & protective coatings
- Blasting & painting
- Water storage protective coatings
- Structural strengthening
- Grout injection & underpinning