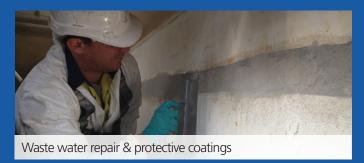

## REMEDIATION

- Concrete repair
- Bund coating
- Waste water repair & protective coatings
- Blasting & painting
- Water storage protective coatings
- Structural strengthening
- Grout injection & underpinning