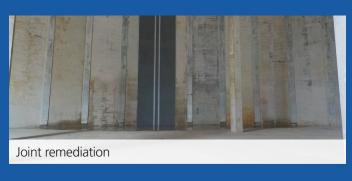

RESOURCEFUL

RESPONSIVE

RELIABLE

Joint remediation

ARE STRUCTURALLY SOUND, BUT DUE TO HARSH SERVICE CONDITIONS CONCRETE SURFACES WILL USUALLY DISPLAY VARYING DEGREES OF DETERIORATION.

DURATEC CAN CONDUCT A FULL INVESTIGATION AND RECOMMEND REPAIR SOLUTIONS TO PROTECT CONCRETE ELEMENTS, RESTORE STRUCTURAL INTEGRITY AND PROTECT THE SURROUNDING ENVIRONMENT WHILE REDUCING THE TIME AND COST ASSOCIATED WITH EXPENSIVE REBUILDS.