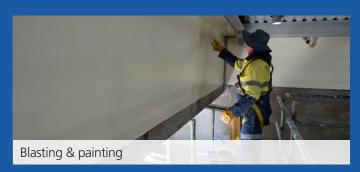

## REMEDIATION

- Concrete repair
- Bund coating
- Waste water repair & protective coatings
- Blasting & painting
- Water storage protective coatings
- Structural strengthening
- Grout injection & underpinning