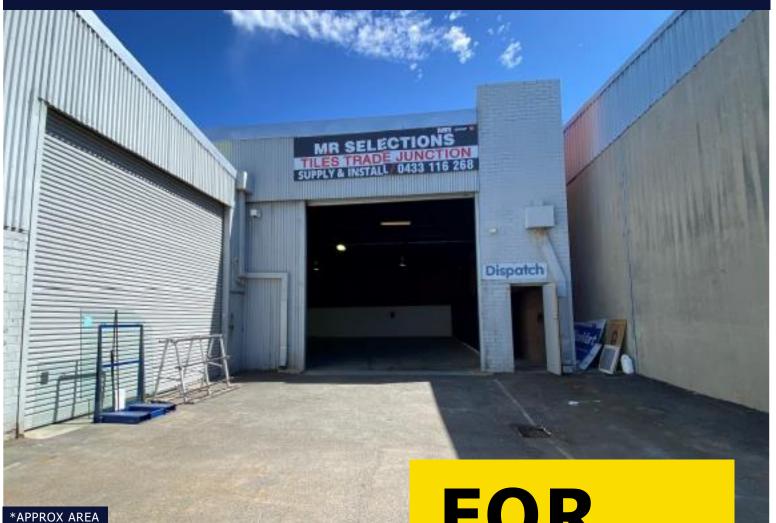

## CONVENIENT LOCATION

- > 479 m2\* WAREHOUSE
- > ONLY 2 OTHER WAREHOUSE TENANTS IN COMPLEX
- > HIGH TRUSS WAREHOUSE WITH ENTRY POINTS COMPRISING HIGH ROLLER DOOR AND SEPARATE PEDESTRIAN DOOR
- > 3 PHASE POWER
- > TENANTS ARE ABLE TO LAY DOWN A CONTAINER FOR SHORT TERM UNLOADING/LOADING

## FOR LEASE

UNIT 7, 9 McDONALD ST W OSBORNE PARK, WA 6017

PAUL FARRIS 0424 888 778