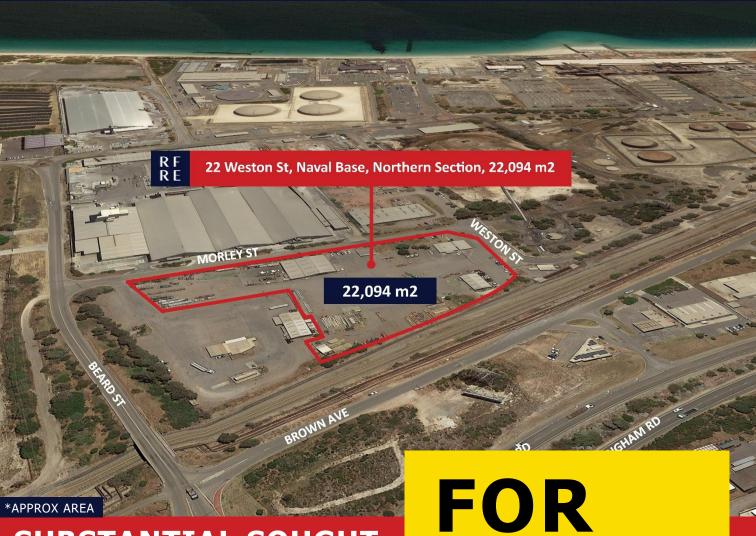

## SUBSTANTIAL SOUGHT **AFTER INDUSTRIAL** SITE

- > 22,094 m2\* NORTHERN SECTION OF SITE FOR LEASE
- > 2 STREET FRONTAGES PROVIDING 2 CROSSOVERS ALLOWING FOR VEHICLE DRIVE THROUGH ACCESS
- VARIOUS BUILDINGS ON SITE INCLUDING OFFICE, WAREHOUSE WITH ADJOINING CONCRETE PAD, SHED, HARDSTAND AND VEHICLE WASH DOWN BAY
- ZONED GENERAL INDUSTRIAL

## LEASE

22 WESTON STREET (NORTHERN SECTION)

**NAVAL BASE, WA 6165** 

**PAUL FARRIS** 

0424 888 778