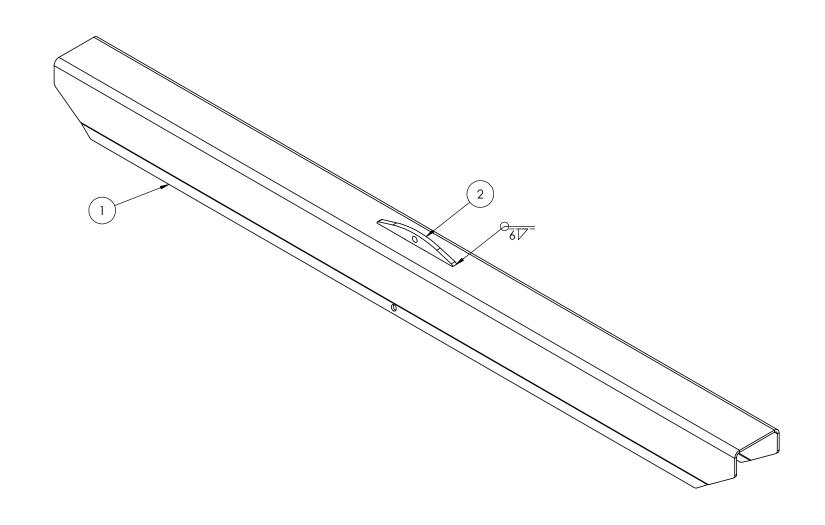

| ITEM NO. | PART NUMBER | DESCRIPTION   | QTY. | HIS DESIGN IS THE PROPERTY OF SAFEROADS. IT MUST NOT BE COPED OR REPRODUCED WITHOUT THE SPECIFIC WRITTEN PERMISSION OF SAFEROADS PTY. LID. UNLESS OTHERWISE SPECIFIED ALL DIMENSIONS ARE IN mm. DO NOT SCALE DRAWNIG, DRAFTING STANDARD STO AS 1100. REFER TO SRP000001 FOR TOLERANCES AND SPECIFICATIONS. OSTENDO Code |  |                                |    |
|----------|-------------|---------------|------|-------------------------------------------------------------------------------------------------------------------------------------------------------------------------------------------------------------------------------------------------------------------------------------------------------------------------|--|--------------------------------|----|
| 1        | SRP000668   | Joint Brace   | 1    | Drawn                                                                                                                                                                                                                                                                                                                   |  | Material                       |    |
| 2        | SRP000921   | Lifting Point | 1    | Appv'd Casey McMaster                                                                                                                                                                                                                                                                                                   |  | Finish Galvanised Weight 200.0 | kg |