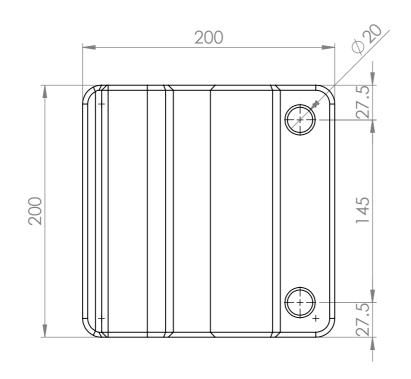

| © THIS DESIGN IS THE PROPERTY OF SAFEROADS. IT MUST NOT BE COPIED OR REPRODUCED WITHOUT THE SPECIFIC WRITTEN PERMISSION OF SAFEROADS PTY, LTD. UNLESS OTHERWISE SPECIFIED ALL DIMENSIONS ARE IN mm. DO NOT SCALE DRAWING, DRAFTING STANDARD IS TO AS 1100.  REFER TO SRP000001 FOR TOLERANCES AND SPECIFICATIONS. |                                       |    | THIRD ANGLE PROJECTION | <b>\$</b> | А3          | SCALE: 1:3 | SHEET 1 of 1 |          |
|-------------------------------------------------------------------------------------------------------------------------------------------------------------------------------------------------------------------------------------------------------------------------------------------------------------------|---------------------------------------|----|------------------------|-----------|-------------|------------|--------------|----------|
| Drawn Tom Hotchkin 21/11/16 Material 1045 Steel                                                                                                                                                                                                                                                                   |                                       |    | Connector              |           |             |            |              |          |
| Tom Hotchkin  Appv'd  Casey McMaster                                                                                                                                                                                                                                                                              | 21/11/16 Finish 14/02/17 Weight 13.52 | kg | Suici                  | odds)     | Drawing Nun | SRP0000    | 37           | Revision |