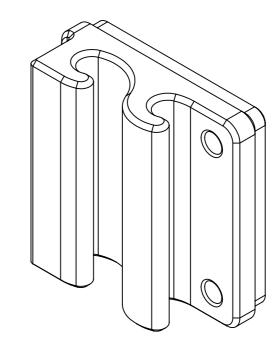

| © THIS DESIGN IS THE PROPERTY OF SAFEROADS. IT MUST NOT BE COPIED OR REPRODUCED WITHOUT THE SPECIFIC WRITTEN PERMISSION OF SAFEROADS PTY, LTD. UNLESS OTHERWISE SPECIFIED ALL DIMENSIONS ARE IN mm. DO NOT SCALE DRAWING, DRAFTING STANDARD IS TO AS 1100.  REFER TO SRP000001 FOR TOLERANCES AND SPECIFICATIONS. |                                       |    | THIRD ANGLE PROJECTION | <b>\$</b> | А3          | SCALE: 1:3 | SHEET 1 of 1 |          |
|-------------------------------------------------------------------------------------------------------------------------------------------------------------------------------------------------------------------------------------------------------------------------------------------------------------------|---------------------------------------|----|------------------------|-----------|-------------|------------|--------------|----------|
| Drawn Tom Hotchkin 21/11/16 Material 1045 Steel                                                                                                                                                                                                                                                                   |                                       |    | Connector              |           |             |            |              |          |
| Tom Hotchkin  Appv'd  Casey McMaster                                                                                                                                                                                                                                                                              | 21/11/16 Finish 14/02/17 Weight 13.52 | kg | Suici                  | odds)     | Drawing Nun | SRP0000    | 37           | Revision |