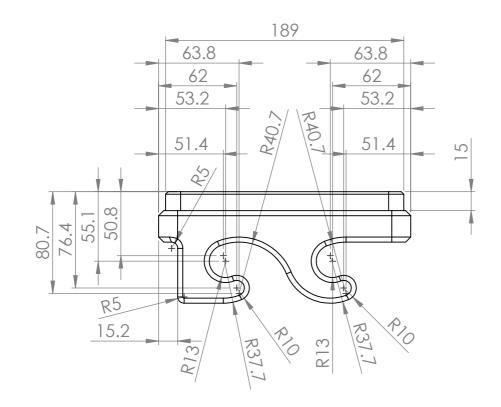

| © THIS DESIGN IS THE PROPERTY OF SAFEROADS. IT MUST NOT BE COPIED OR REPRODUCED WITHOUT THE SPECIFIC WRITTEN PERMISSION OF SAFEROADS PTY, LTD. UNLESS OTHERWISE SPECIFIED ALL DIMENSIONS ARE IN mm. DO NOT SCALE DRAWING, DRAFTING STANDARD IS TO AS 1100.  REFER TO SRP000001 FOR TOLERANCES AND SPECIFICATIONS. |                                       |    | THIRD ANGLE PROJECTION | <b>\$</b> | А3          | SCALE: 1:3 | SHEET 1 of 1 |          |
|-------------------------------------------------------------------------------------------------------------------------------------------------------------------------------------------------------------------------------------------------------------------------------------------------------------------|---------------------------------------|----|------------------------|-----------|-------------|------------|--------------|----------|
| Drawn Tom Hotchkin 21/11/16 Material 1045 Steel                                                                                                                                                                                                                                                                   |                                       |    | Connector              |           |             |            |              |          |
| Tom Hotchkin  Appv'd  Casey McMaster                                                                                                                                                                                                                                                                              | 21/11/16 Finish 14/02/17 Weight 13.52 | kg | Suici                  | odds)     | Drawing Nun | SRP0000    | 37           | Revision |