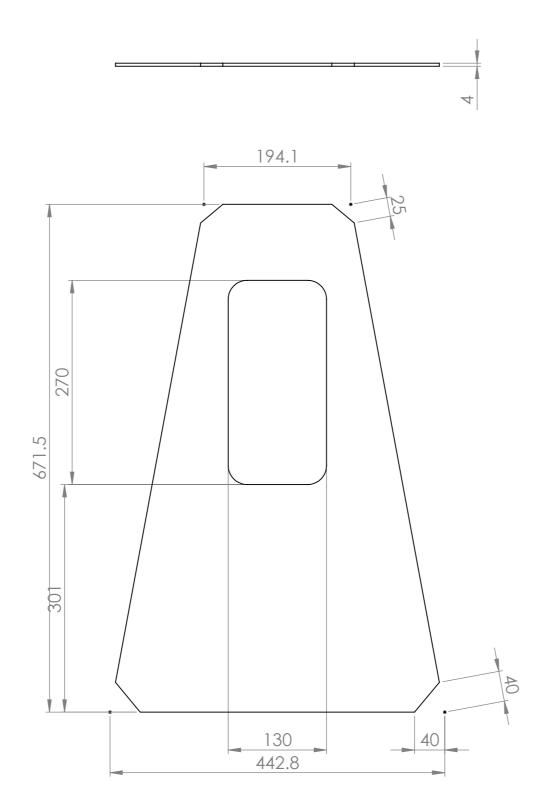

| © THIS DESIGN IS THE PROPERTY OF SAFEROADS. IT MUST NOT BE COPIED OR REPRODUCED<br>WITHOUT THE SPECIFIC WRITTEN PERMISSION OF SAFEROADS PTY. LTD. UNLESS OTHERWISE SPECIFIED<br>ALL DIMENSIONS ARE IN mm. DO NOT SCALE DRAWING, DRAFTING STANDARD IS TO AS 1100.<br>REFER TO SRP000001 FOR TOLERANCES AND SPECIFICATIONS. |            |          |                                | THIRD ANGLE PROJECTION | -    | A3        |
|---------------------------------------------------------------------------------------------------------------------------------------------------------------------------------------------------------------------------------------------------------------------------------------------------------------------------|------------|----------|--------------------------------|------------------------|------|-----------|
| OSTENDO Code                                                                                                                                                                                                                                                                                                              |            |          |                                |                        |      | Title     |
| Drawn<br>Tom                                                                                                                                                                                                                                                                                                              | Hotchkin   |          | Material HA350 Steel<br>Finish | <b>sater</b>           | oads | Drawing N |
| Appv'd<br>Casey                                                                                                                                                                                                                                                                                                           | y McMaster | 14/06/17 | Weight 5.56 kg                 |                        |      |           |