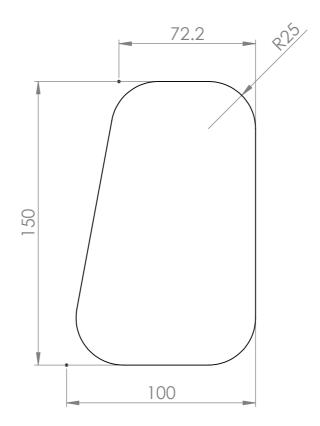

| C THIS DESIGN IS THE PROPERTY OF SAFEROADS. IT MUST NOT BE COPIED OR REPRODUCED<br>WITHOUT THE SPECIFIC WRITTEN PERMISSION OF SAFEROADS PTY. LTD. UNLESS OTHERWISE SPECIFIED<br>ALL DIMENSIONS ARE IN mm. DO NOT SCALE DRAWING, DRAFTING STANDARD IS TO AS 1100.<br>REFER TO SRP000001 FOR TOLERANCES AND SPECIFICATIONS. |                |          |                      |    | THIRD ANGLE PROJECTION | $- \bigcirc - \square$ | A3        |
|---------------------------------------------------------------------------------------------------------------------------------------------------------------------------------------------------------------------------------------------------------------------------------------------------------------------------|----------------|----------|---------------