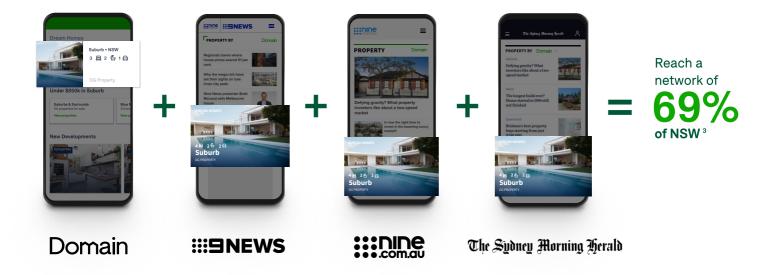

## Access a wider-than-ever search network, **power up** your listing with Nine.

87% of buy enquiries in NSW come from **outside your local area.**<sup>4</sup> Make sure you're reaching these seekers.

Your home will be seen across the homepages of *Nine*, *9News* and the *Sydney Morning Herald*. This enables you to create interest in your home by capturing people who aren't even on the property hunt yet.