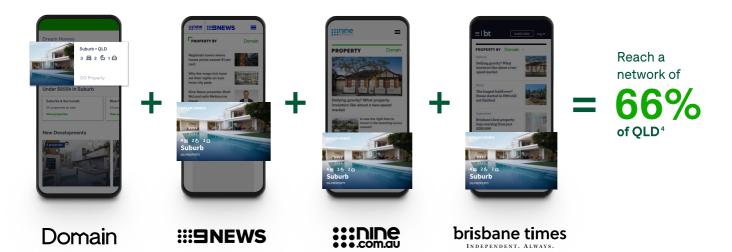

# Access a wider-than-ever search network, **power up** your listing with Nine.

87% of buy enquiries in QLD come from outside your local area.3 Make sure you're reaching these seekers.

Your home will be seen across the homepages of *Nine*, *9News* and the *Brisbane Times*. This enables you to create interest in your home by capturing people who aren't even on the property hunt yet.

#### Don't miss your chance to reach our biggest ever audience

domain.com.au

Source: 1. Domain Residential Sale listings only, sourced via internal Domain Group data. Uplift compares All Platinum listings in QLD paired with Domain Marketing Products (Dreamhomes) with all other Platinum listings in QLD. July 2021 - May 2022, Only Dream Homes (Print and Social boost excluded); 2. Nielsen Digital Content Planning, July 2021 - April 2022, 18+, Digital C/M, Text, Domain Media, Nine.com.au, brisbanetimes.com.au, de-duplicated Unique Audience, monthly average; 3. Domain internal data for 1 June 2021 - 4 July 2022 (excludes international enquiries) local area defined by postcode; 4. Nielsen Digital Content Planning, July 2021 - April 2022, 18+, QLD, Digital C/M, Text, Domain, Nine.com.au, Active Reach %; 5. Domain internal data. Searches for properties in QLD from interstate locations, Desktop and mobile web (excl. Apps), July 2021 - June 2022; 6. Nielsen Digital Content Planning, July 2021 - April 2022, 18+, Digital C/M, Text, Domain Media, Nine.com.au, de-duplicated Unique Audience, monthly average; \*T. Nielsen Digital Content Planning, July 2021 - April 2022, 18+, Digital C/M, Text, Domain Media, Nine.com.au, theage.com.au, de-duplicated Unique Audience, monthly average; \*Dream Homes for QLD, NSW and VIC are all sold separately. Rates applicable for each state apply.