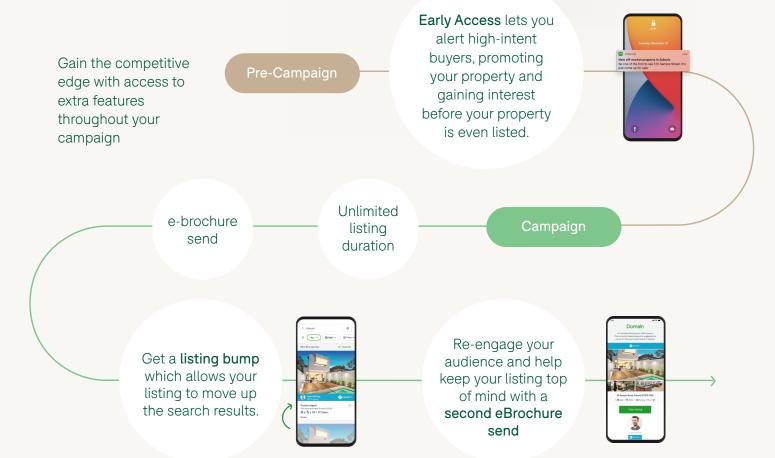

## Plus some exclusive features

T&Cs Source: 1. Residential Sale listings only, sourced via internal Domain Group data, uplift compares Total Views per Sale Platinum Listing vs Total Views per Sale Basic Listing, Jan22-Dec22; 2. Residential Sale listings only, sourced via internal Domain Group data, uplift compares Engagements per Sale Platinum Listing vs Total Engagements per Sale Basic Listing, Jan22-Dec22; 3. Residential Sale listings only, sourced via internal Domain Group data, uplift compares Total Enquiries per Sale Platinum Listing vs Total Engagements per Sal