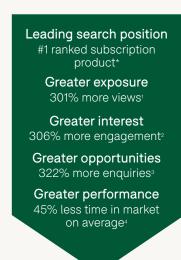

## Plus some exclusive features

T&Cs Source: 1. Residential Sale listings only, sourced via internal Domain Group data, uplift compares Total Views per Sale Platinum Listing vs Total Views per Sale Basic Listing, Jan22-Dec22; 2. Residential Sale listings only, sourced via internal Domain Group data, uplift compares Engagements per Sale Platinum Listing vs Total Engagements per Sale Basic Listing, Jan22-Dec22; 3. Residential Sale listings only, sourced via internal Domain Group data, uplift compares Total Enquiries per Sale Platinum Listing vs Total Engagements per Sal