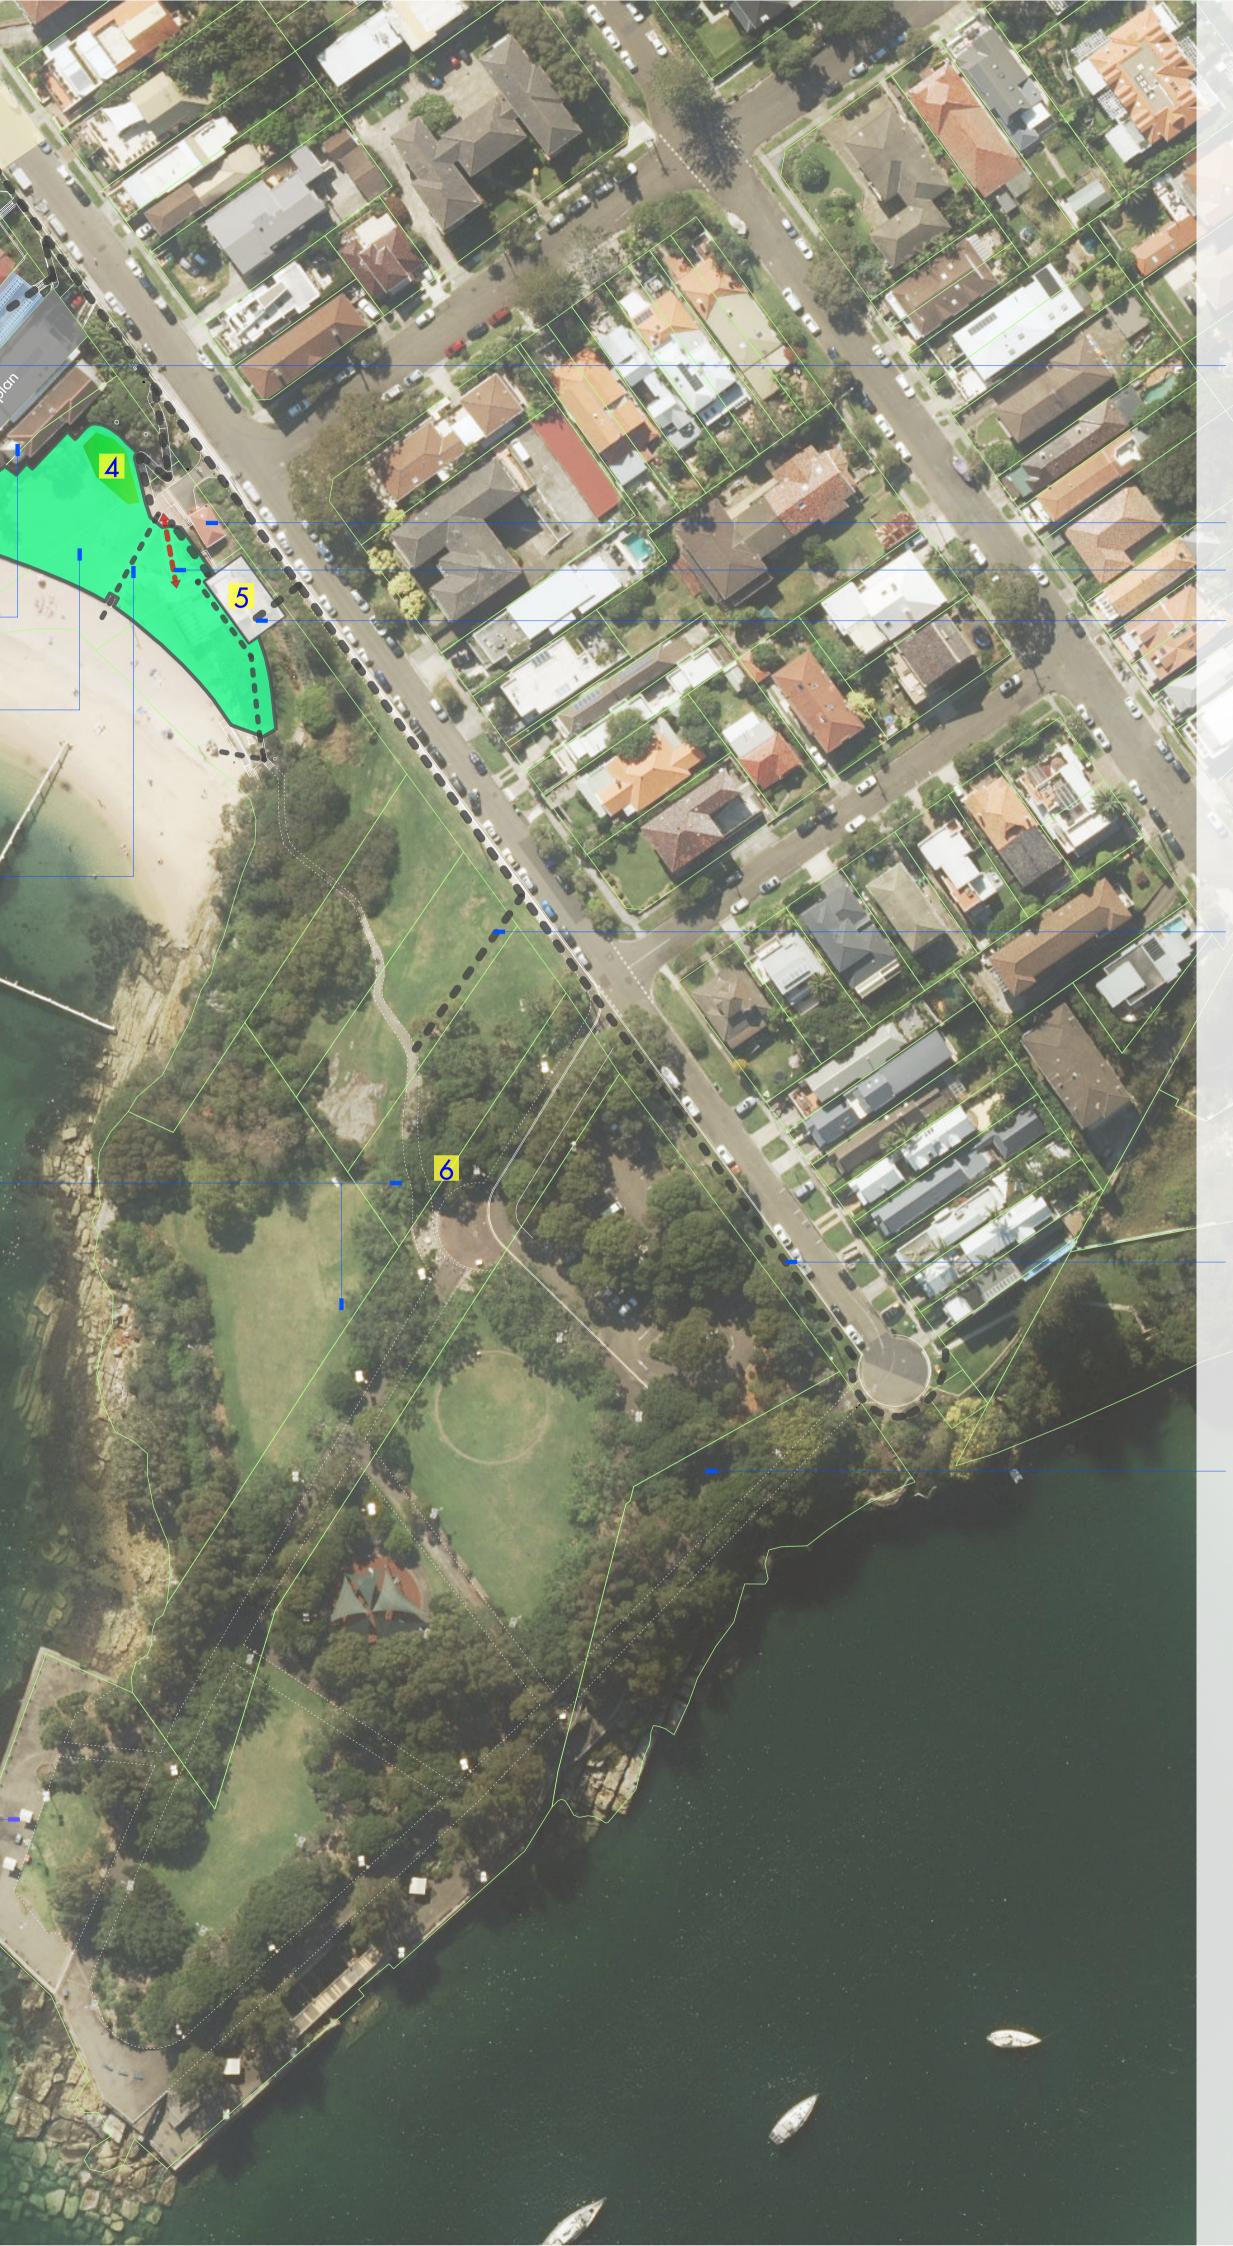

Establish improved pedestrian access to Manly Wharf as part of Manly Scenic Walkway connection

Investigate improved pedestrian safety at corner of Stuart St and Craig Avenue

Investigate function and possible improvements to vehicular movements to service traffic flow into Craig Avenue and boating access to boat ramp

Note: 34 Stuart Street Manly

1 Consider long term land use

Note: 34 & 36 Stuart St Manly

2 Boating facilities to remain as existing

3 Recreational area: upgrade existing landscape elements as part of renewal program

Maintain existing informal pedestrian access to open space - review conflict with vehicular movements, encourage main pedestrian travel along Stuart St, especially for the Manly Scenic Walkway

40 Stuart Street Manly Consider long term land use

Improve function of the recreational open space along the foreshore

relocation of existing play area and develop nature play area
potential upgrade of existing Kiosk and Amenities to improve recreational amenity and improve accessibility

Rationalise pedestrian connections to maximise useable recreational areas and deliver continued access to beach and to connecting areas

Improve recreational amenities and landscape elements within Little Manly Point as part of renewal program + Investigate any additional recreational needs with open space areas, including expanded opportunities for passive

recreation (outdoor activity, events, picnics, seating, viewing), and provision of comfort facilities (restrooms) 6 possible location of restrooms

Upgrade existing recreational amenities and landscape elements along the foreshore walk as part of renewal program

## Scope

Emergency access to open space

Heritage Item (Substation) to remain

Emergency access to open space

Investigate possible all ability accessibility to top of building for viewing

Establish improved pedestrian access to Little Manly Point

Investigate improved pedestrian access along Stuart St as part of Manly Scenic Walkway

Protect historical 'Manly Gasworks' items and landscape setting