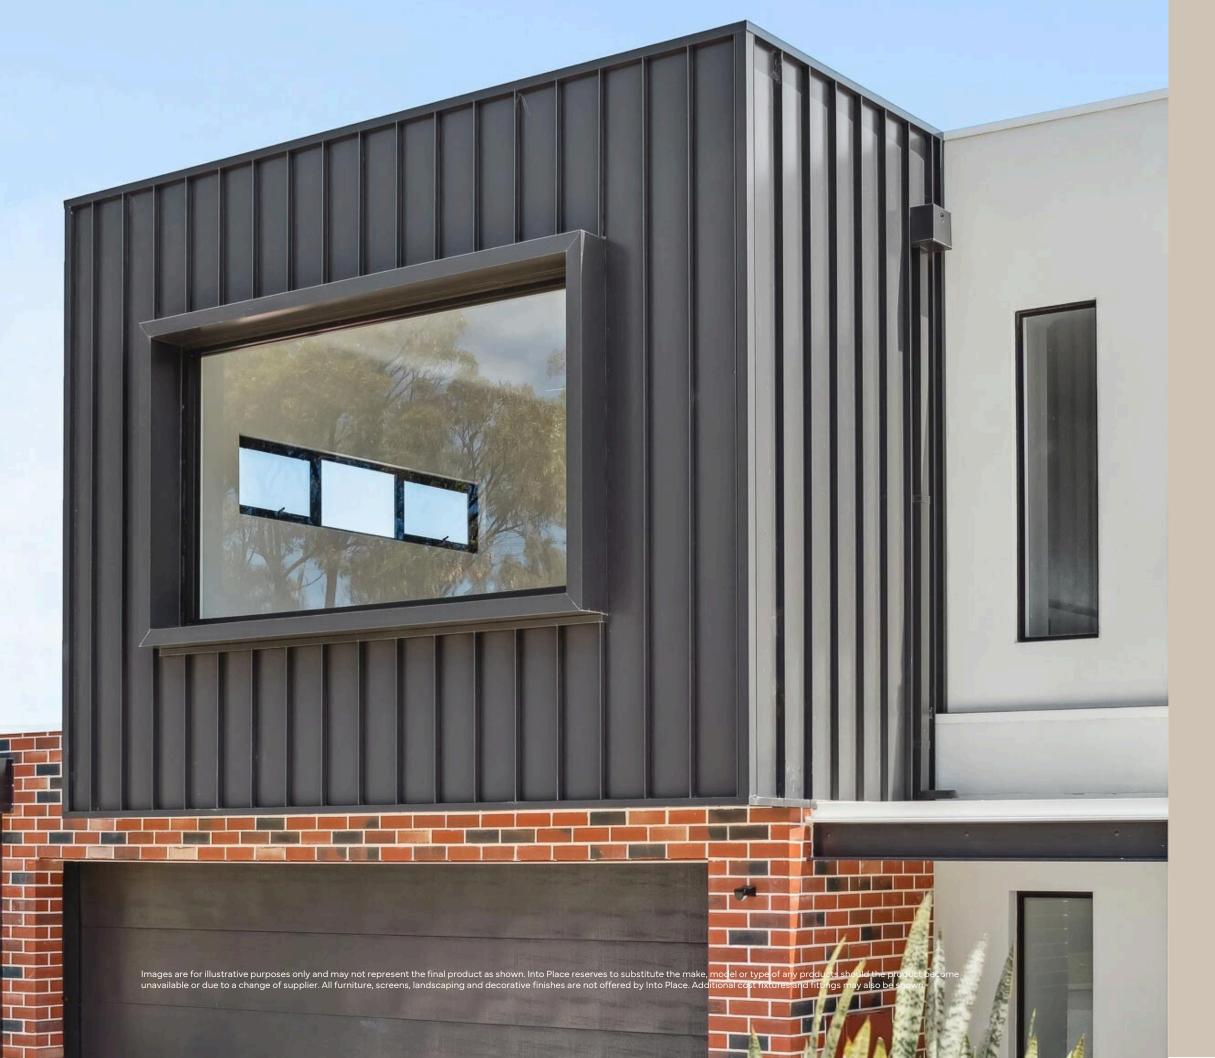

## Structural + Exterior.

Our residences are built on strong foundations from lasting, quality materials.

## Exterior + Structural.

#### **External Essentials**

- Double Brick External Walls
- Brushed Concrete Garage Hardstand
- 2c Brickwork With Acrylic Texture Coat Finish to Elevations
- Timber Roof Frame With Treated Pine
- Plasterboard Ceiling to Porch, Alfresco + Balcony (as shown on plan)

- Colorbond® Steel Roof
- Colorbond® Slotted Gutters and Fascia
- Colorbond® Downpipes and Rain Heads
- Enclosed Garage with Plasterboard Ceilings (as shown on plan)

- External Floor Tiles to Balcony
- 200 x 200 Granite Brick Pavers
- Reticulation Sleeve for Landscaping Under Driveway
- Lockable Metal Meter Box with viewing window
- 2 x External Garden Taps