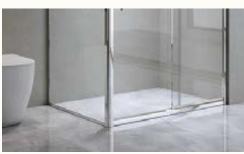

### Bathroom + WC.

20mm Vitrified Stone Bench top

Overhead Rail Shower with handheld shower head

1675mm Built in Acrylic Bath (if applicable)

Soft Close Laminate Cabinetry with Finger Grips

Semi-Frameless Shower Screen with Pivot Door

Vitreous China Rimless Wall Faced Toilet Suite

Inset Basin with 40mm Pop-Up Plug & Waste

Tiled Insert Channel Grate

Towel Rails, Toilet Roll and Soap Holders

Basin Mixer Tapware

Tiled Hob (Single Storey) & Hobless Showers (Double Storey)

600 x 300mm Ceramic Floor and Wall Tiles with Mitred Edge (where applicable) Recessed Hobs to Vanity

Frameless Mirror to Full Width of Vanity

Shower/ Bath Wall Mixer (if applicable)

Wall Hung Basin with 40mm Bottle Trap to WC (if applicable)