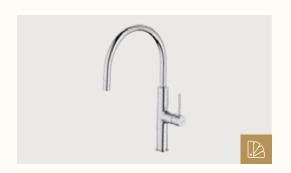

### Kitchen.

BRIGHT CHROME

20mm Vitrified Stone Bench top

Soft Close Laminate Cabinetry with ABS Edging and Finger Grips

Double Bowl Undermount Sink

Sink Mixer Tapware

900mm Smeg Thermoseal Under Bench Oven