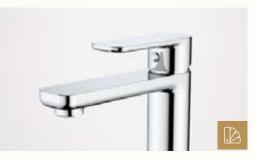

### Bathroom + WC.

20mm Vitrified Stone Bench top

Overhead Rail Shower with handheld shower head

1675mm Built in Acrylic Bath (if applicable)

Soft Close Laminate Cabinetry with Finger Grips

Semi-Frameless Shower Screen with Pivot Door

600 x 300mm Ceramic Floor and Wall Tiles with Mitred Edge (where applicable) Recessed Hobs to Vanity

Frameless Mirror to Full Width of Vanity

Shower/ Bath Wall Mixer (if applicable)

Wall Hung Basin with 40mm Bottle Trap to WC (if applicable)