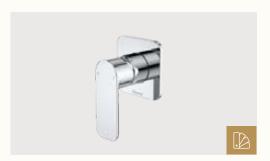

### Bathroom + WC.

20mm Vitrified Stone Bench top

Overhead Rail Shower with handheld shower head

1675mm Built in Acrylic Bath (if applicable)

Soft Close Laminate Cabinetry with Finger Grips

Semi-Frameless Shower Screen with Pivot Door

600 x 300mm Ceramic Floor and Wall Tiles with Mitred Edge (where applicable) Recessed Hobs to Vanity

Frameless Mirror to Full Width of Vanity

Shower/ Bath Wall Mixer (if applicable)

Wall Hung Basin with 40mm Bottle Trap to WC (if applicable)