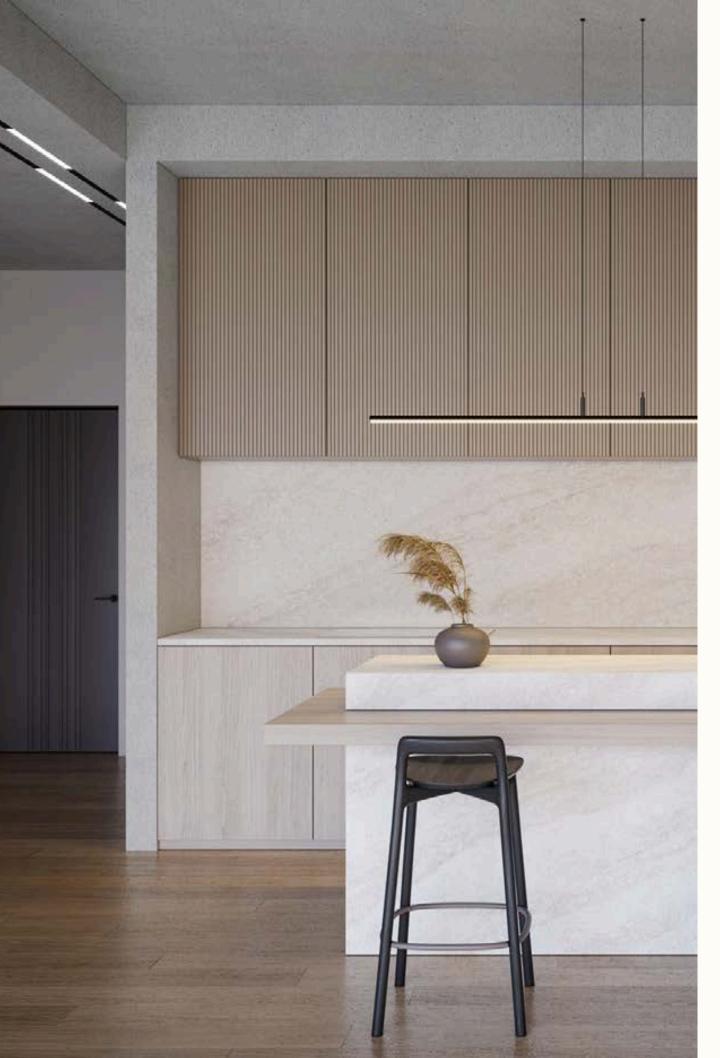

## Living.

Our living areas are designed for comfort High ceilings enhance the sense of space and grandeur, while quality insulation helps maintain energy-efficiency yearround. Built-in robes offer smart storage solutions and plush carpets in the bedrooms provide a layer of warmth.

## Kitchen.

Our kitchen are thoughtfully curated for timeless appeal. From the elevated cladded rangehood and durable bench tops to the sleek, energy-efficient appliances, every detail is chosen to enhance style and functionality. Softclose cabinetry and premium finishes ensure a lasting impression, while sustainable materials ensure your kitchen is as enduring as it is beautiful.