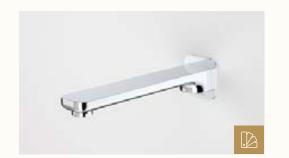

### Bathroom + WC.

20mm Vitrified Stone Bench top

Overhead Rail Shower with handheld shower head

1675mm Built in Acrylic Bath (if applicable)

Soft Close Laminate Cabinetry with Finger Grips

Semi-Frameless Shower Screen with Pivot Door

600 x 300mm Ceramic Floor and Wall Tiles with Mitred Edge (where applicable) Recessed Hobs to Vanity

Frameless Mirror to Full Width of Vanity

Shower/ Bath Wall Mixer (if applicable)

Wall Hung Basin with 40mm Bottle Trap to WC (if applicable)

Bath Spout & Mixer (if applicable)