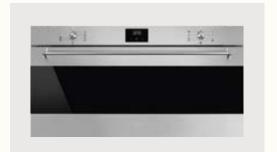

### Kitchen.

BRIGHT CHROME

20mm Vitrified Stone Bench top

Soft Close Laminate Cabinetry with ABS Edging and Finger Grips

Double Bowl Undermount Sink

Sink Mixer Tapware

900mm Smeg Thermoseal Under Bench Oven