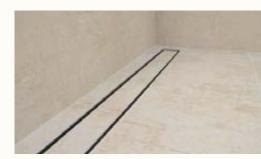

Vitreous China Rimless Wall Faced Toilet Suite

Inset Basin with 40mm Pop-Up Plug & Waste

Tiled Insert Channel Grate

Towel Rails, Toilet Roll and Soap Holders

Basin Mixer Tapware

Tiled Hob (Single Storey) & Hobless Showers (Double Storey)