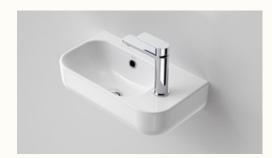

### Bathroom + WC.

20mm Vitrified Stone Bench top

Overhead Rail Shower with handheld shower head

1675mm Built in Acrylic Bath (if applicable)

Soft Close Laminate Cabinetry with Finger Grips

Semi-Frameless Shower Screen with Pivot Door

Vitreous China Rimless Wall Faced Toilet Suite

Inset Basin with 40mm Pop-Up Plug & Waste

Tiled Insert Channel Grate

Towel Rails, Toilet Roll and Soap Holders

Basin Mixer Tapware

Tiled Hob (Single Storey) & Hobless Showers (Double Storey)

600 x 300mm Ceramic Floor and Wall Tiles with Mitred Edge (where applicable) Recessed Hobs to Vanity

Frameless Mirror to Full Width of Vanity

Shower/ Bath Wall Mixer (if applicable)

Wall Hung Basin with 40mm Bottle Trap to WC (if applicable)