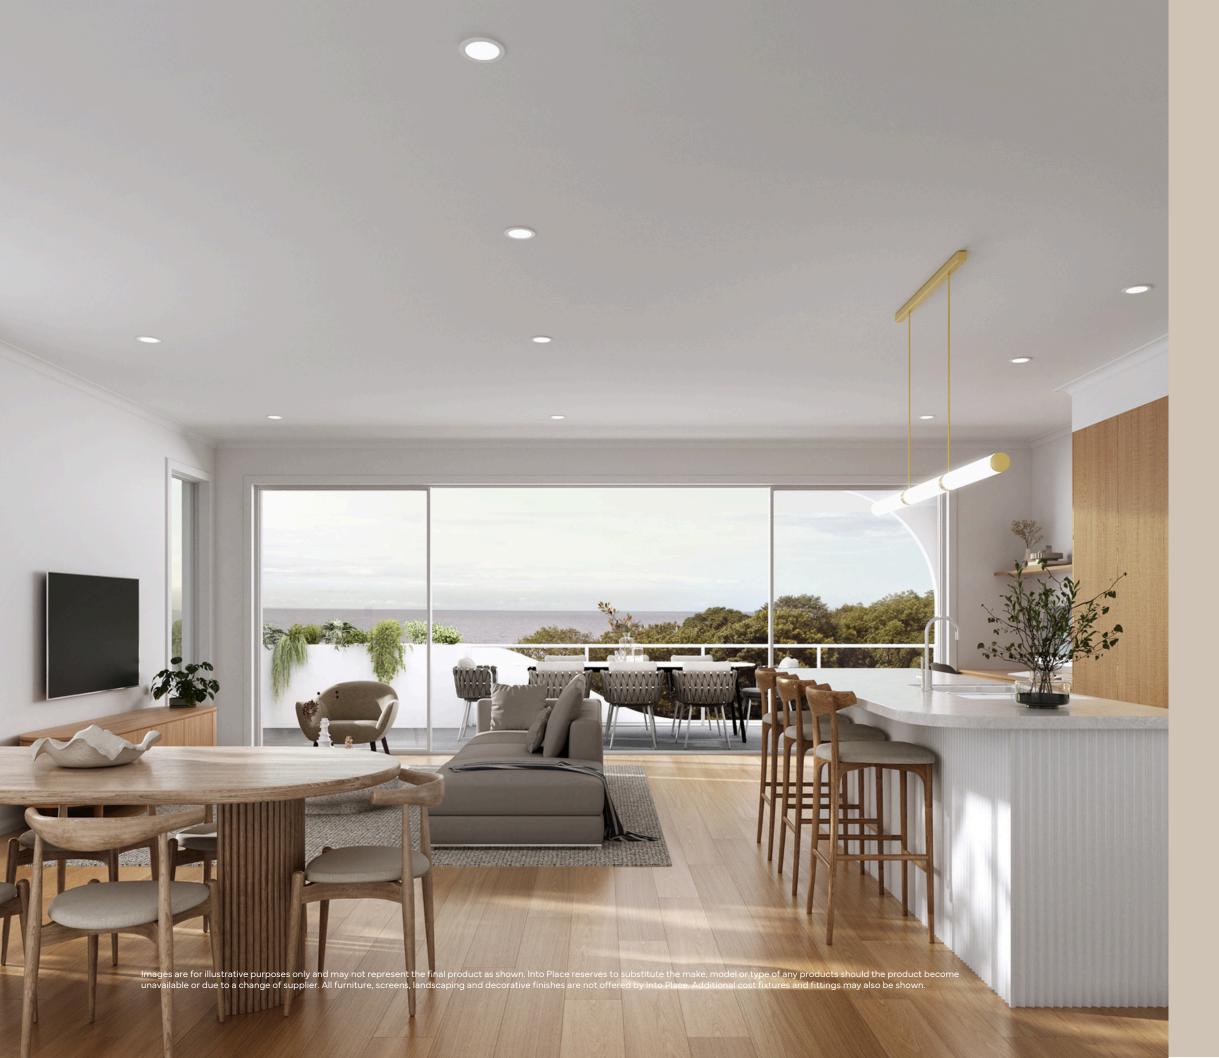

## Living.

Our living areas are designed for comfort High ceilings enhance the sense of space and grandeur, while quality insulation helps maintain energy-efficiency yearround. Built-in robes offer smart storage solutions and plush carpets in the bedrooms provide a layer of warmth.

## Kitchen.

Our kitchen are thoughtfully curated for timeless appeal. From the elevated cladded rangehood and durable bench tops to the sleek, energy-efficient appliances, every detail is chosen to enhance style and functionality. Softclose cabinetry and premium finishes ensure a lasting impression, while sustainable materials ensure your kitchen is as enduring as it is beautiful.