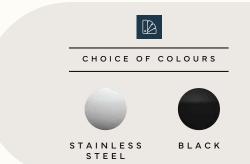

### Kitchen.

BRIGHT CHROME

20mm Vitrified Stone Bench top

Soft Close Laminate Cabinetry with ABS Edging and Finger Grips

Double Bowl Undermount Sink

Sink Mixer Tapware

900mm Smeg Thermoseal Under Bench Oven

900mm Smeg Induction Cooktop

900mm Undermount Rangehood with Laminate Surround (Curved or Straight)

600 x 300mm Full Height Ceramic Tiled Splashback

Laminated Pantry with 4 Shelves

Dishwasher Recess with Cold Plumbing and Power Provisions