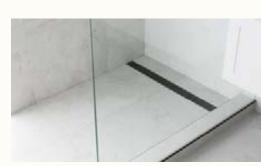

Vitreous China Rimless Wall Faced Toilet Suite

Inset Basin with 40mm Pop-Up Plug & Waste

Tiled Insert Channel Grate

Towel Rails, Toilet Roll and Soap Holders

Basin Mixer Tapware

Tiled Hob (Single Storey) & Hobless Showers (Double Storey)

600 x 300mm Ceramic Floor and Wall Tiles with Mitred Edge (where applicable) Recessed Hobs to Vanity

Frameless Mirror to Full Width of Vanity

Shower/ Bath Wall Mixer (if applicable)

Wall Hung Basin with 40mm Bottle Trap to WC (if applicable)