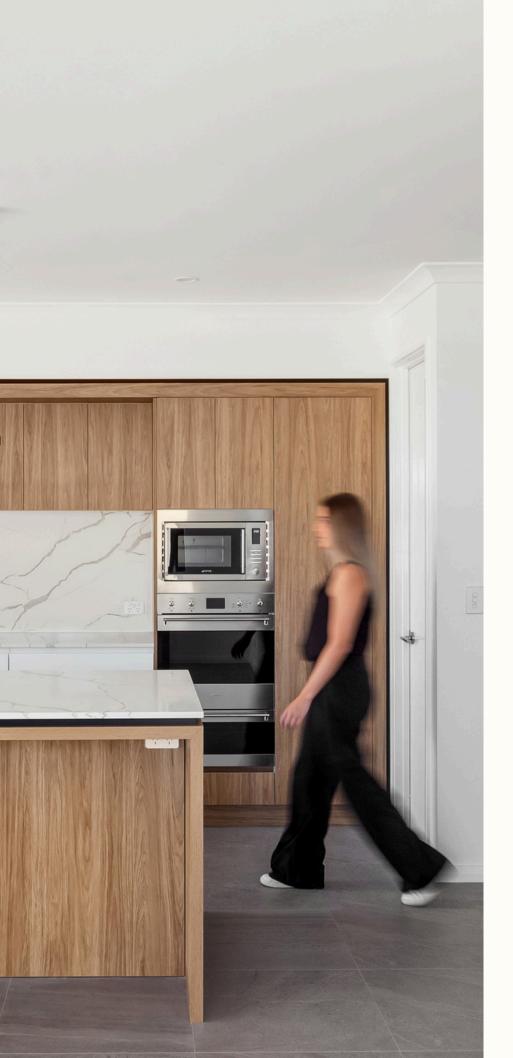

## Kitchen.

Our kitchen are thoughtfully curated for timeless appeal. From the elevated cladded rangehood and durable bench tops to the sleek, energy-efficient appliances, every detail is chosen to enhance style and functionality. Softclose cabinetry and premium finishes ensure a lasting impression, while sustainable materials ensure your kitchen is as enduring as it is beautiful.

### Kitchen.

BRIGHT CHROME

20mm Vitrified Stone Bench top

Soft Close Laminate Cabinetry with ABS Edging and Finger Grips

Double Bowl Undermount Sink

Sink Mixer Tapware

900mm Smeg Thermoseal Under Bench Oven

900mm Smeg Induction Cooktop

900mm Undermount Rangehood with Laminate Surround (Curved or Straight)

600 x 300mm Full Height Ceramic Tiled Splashback

Laminated Pantry with 4 Shelves

Dishwasher Recess with Cold Plumbing and Power Provisions

Microwave Recess

Timber look Luxury Vinyl Plank Flooring Main Living Areas (where applicable)