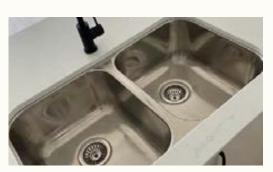

### Kitchen.

BRIGHT CHROME

20mm Vitrified Stone Bench top

Soft Close Laminate Cabinetry with ABS Edging and Finger Grips

Double Bowl Undermount Sink

Sink Mixer Tapware

900mm Smeg Thermoseal Under Bench Oven

900mm Smeg Induction Cooktop

900mm Undermount Rangehood with Laminate Surround (Curved or Straight)

600 x 300mm Full Height Ceramic Tiled Splashback

Laminated Pantry with 4 Shelves

Dishwasher Recess with Cold Plumbing and Power Provisions