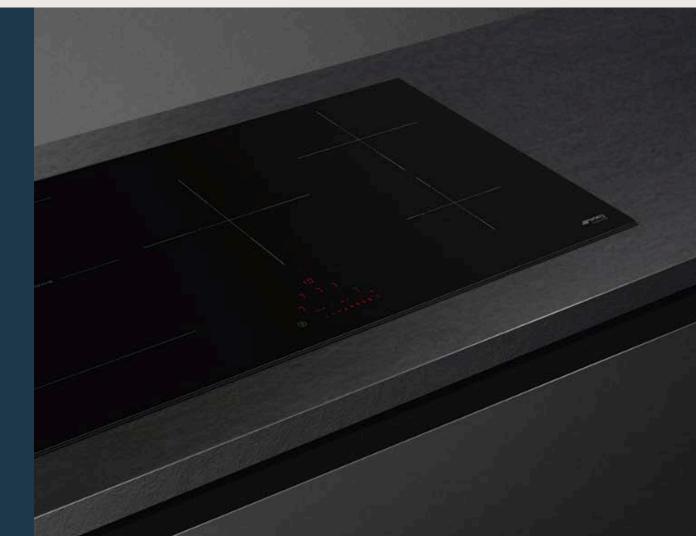

### Kitchen.

BRIGHT CHROME

20mm Vitrified Stone Bench top

Soft Close Laminate Cabinetry with ABS Edging and Finger Grips

Double Bowl Undermount Sink

Sink Mixer Tapware

900mm Smeg Thermoseal Under Bench Oven

900mm Smeg Induction Cooktop

900mm Undermount Rangehood with Laminate Surround (Curved or Straight)

600 x 300mm Full Height Ceramic Tiled Splashback

Laminated Pantry with 4 Shelves

Dishwasher Recess with Cold Plumbing and Power Provisions