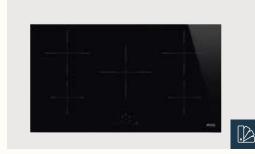

### Kitchen.

BRIGHT CHROME

20mm Vitrified Stone Bench top

Soft Close Laminate Cabinetry with ABS Edging and Finger Grips

Double Bowl Undermount Sink

Sink Mixer Tapware

900mm Smeg Thermoseal Under Bench Oven

900mm Smeg Induction Cooktop

900mm Undermount Rangehood with Laminate Surround (Curved or Straight)

600 x 300mm Full Height Ceramic Tiled Splashback

Laminated Pantry with 4 Shelves

Dishwasher Recess with Cold Plumbing and Power Provisions