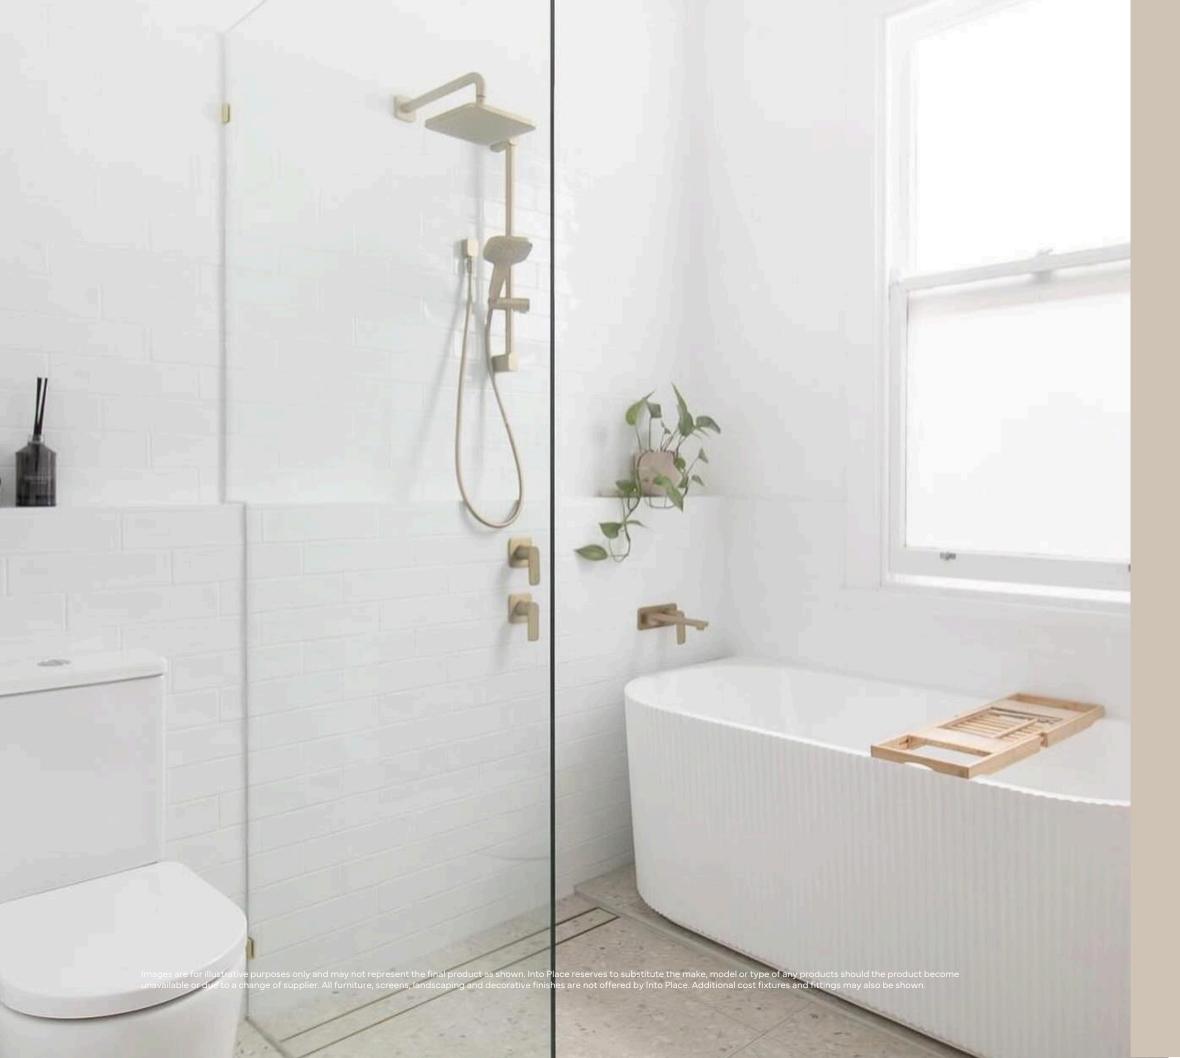

## Wet Areas.

Good design doesn't stop in our functional spaces. Elegant ceramic floor and wall tiles, quality tapware and aminate vanities all chosen for durability and aesthetic appeal, are designed to elevate every day living.

### Bathroom + WC.

20mm Vitrified Stone Bench top

Overhead Rail Shower with handheld shower head

1675mm Built in Acrylic Bath (if applicable)

Soft Close Laminate Cabinetry with Finger Grips

Semi-Frameless Shower Screen with Pivot Door

Vitreous China Rimless Wall Faced Toilet Suite

Inset Basin with 40mm Pop-Up Plug & Waste

Tiled Insert Channel Grate

Towel Rails, Toilet Roll and Soap Holders

Basin Mixer Tapware

Tiled Hob (Single Storey) & Hobless Showers (Double Storey)

600 x 300mm Ceramic Floor and Wall Tiles with Mitred Edge (where applicable) Recessed Hobs to Vanity

Frameless Mirror to Full Width of Vanity

Shower/ Bath Wall Mixer (if applicable)

Wall Hung Basin with 40mm Bottle Trap to WC (if applicable)