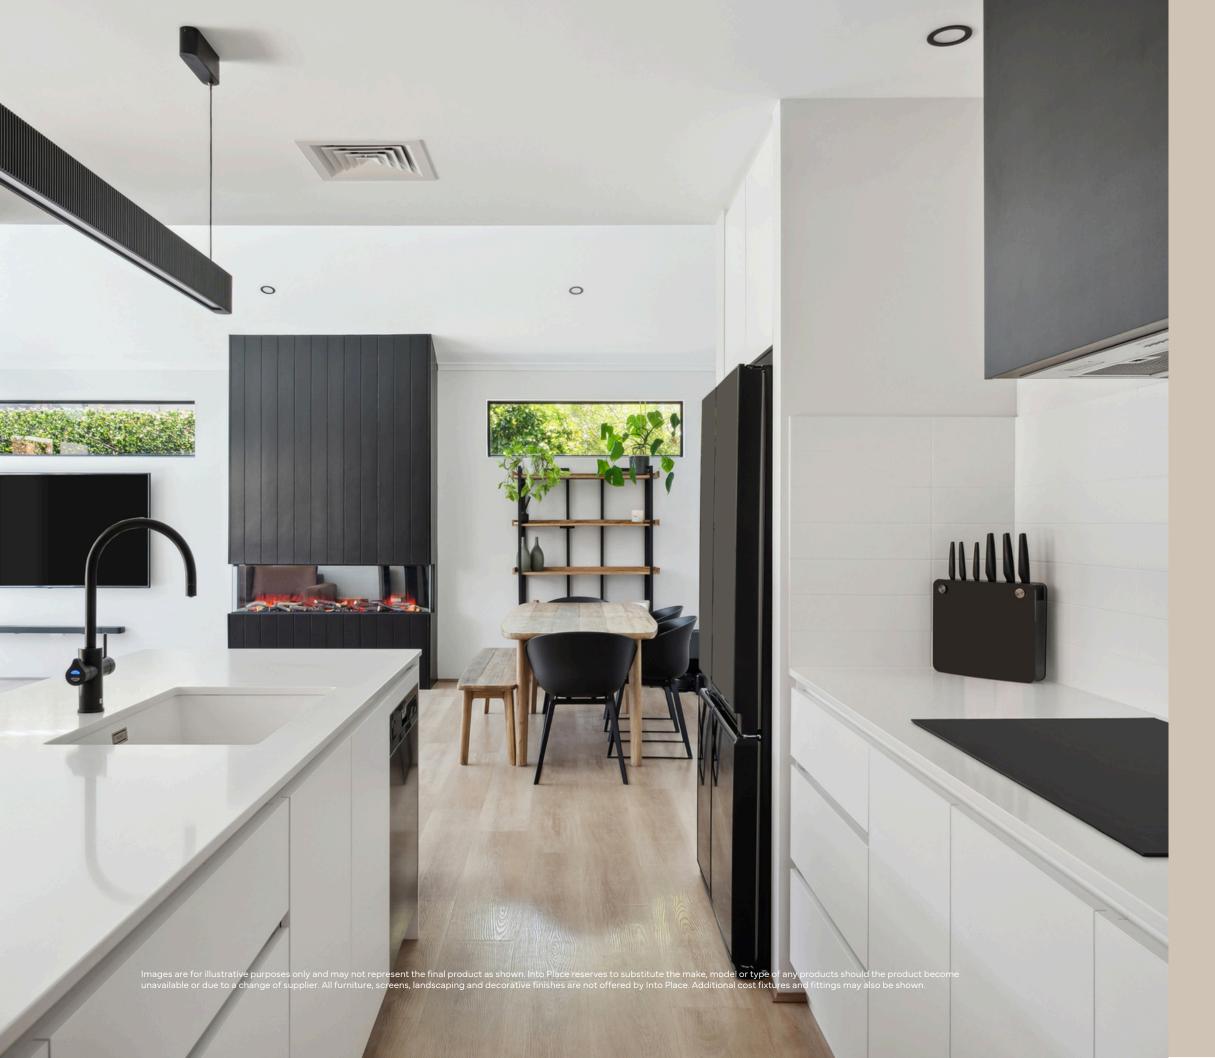

## Kitchen.

Our kitchen are thoughtfully curated for timeless appeal. From the elevated cladded rangehood and durable bench tops to the sleek, energy-efficient appliances, every detail is chosen to enhance style and functionality. Softclose cabinetry and premium finishes ensure a lasting impression, while sustainable materials ensure your kitchen is as enduring as it is beautiful.

### Kitchen.

BRIGHT CHROME

20mm Vitrified Stone Bench top

Soft Close Laminate Cabinetry with ABS Edging and Finger Grips

Double Bowl Undermount Sink

Sink Mixer Tapware

900mm Smeg Thermoseal Under Bench Oven