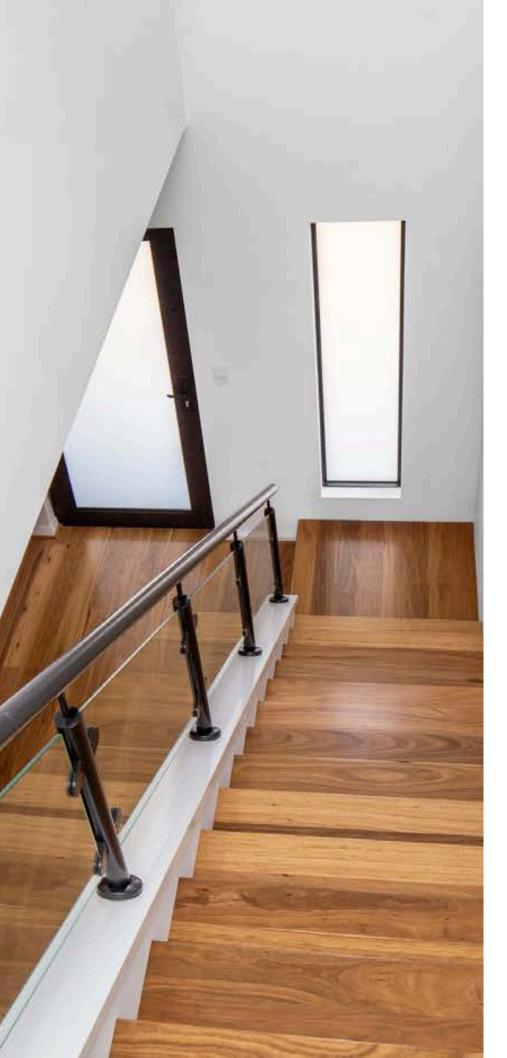

## Living.

Our living areas are designed for comfort High ceilings enhance the sense of space and grandeur, while quality insulation helps maintain energy-efficiency yearround. Built-in robes offer smart storage solutions and plush carpets in the bedrooms provide a layer of warmth.

### Key Inclusions

- 31c Plasterboard Lined Ceilings to Ground and First Floor with 75mm Coved Cornice (if applicable)
- Hardwall Plastering (Float and Set)
  Internal Wall Finish
- R4.1 Batt Insulation to First Floor Ceilings (where appicable)
- Powder Coated Aluminium Balustrade to Stairs and Balcony (where applicable)
- Painting to all Walls, Ceilings, Doors, Door Frames & Skirtings

- Built in Wardrobes to Bedrooms with Mirrored Sliding Robe Doors (where applicable)
- Timber look Luxury Vinyl Plank Flooring
  Main Living Areas (where applicable)
- Carpet with Underlay to Bedrooms,
  Robes and Stairs (if applicable)
- 92mm x 18mm Square Edge TimberSkirting to all internal walls (excluding wet areas)