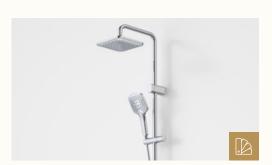

### Bathroom + WC.

20mm Vitrified Stone Bench top

Overhead Rail Shower with handheld shower head

1675mm Built in Acrylic Bath (if applicable)

Soft Close Laminate Cabinetry with Finger Grips

Semi-Frameless Shower Screen with Pivot Door

Vitreous China Rimless Wall Faced Toilet Suite

Inset Basin with 40mm Pop-Up Plug & Waste

Tiled Insert Channel Grate

Towel Rails, Toilet Roll and Soap Holders

Basin Mixer Tapware

Tiled Hob (Single Storey) & Hobless Showers (Double Storey)

600 x 300mm Ceramic Floor and Wall Tiles with Mitred Edge (where applicable) Recessed Hobs to Vanity

Frameless Mirror to Full Width of Vanity

Shower/ Bath Wall Mixer (if applicable)

Wall Hung Basin with 40mm Bottle Trap to WC (if applicable)

Bath Spout & Mixer (if applicable)