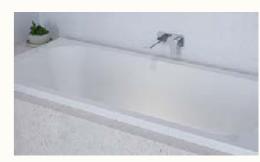

### Bathroom + WC.

20mm Vitrified Stone Bench top

Overhead Rail Shower with handheld shower head

1675mm Built in Acrylic Bath (if applicable)

Soft Close Laminate Cabinetry with Finger Grips

Semi-Frameless Shower Screen with Pivot Door

Vitreous China Rimless Wall Faced Toilet Suite

Inset Basin with 40mm Pop-Up Plug & Waste

Tiled Insert Channel Grate

Towel Rails, Toilet Roll and Soap Holders

Basin Mixer Tapware

Tiled Hob (Single Storey) & Hobless Showers (Double Storey)

600 x 300mm Ceramic Floor and Wall Tiles with Mitred Edge (where applicable) Recessed Hobs to Vanity

Frameless Mirror to Full Width of Vanity

Shower/ Bath Wall Mixer (if applicable)

Wall Hung Basin with 40mm Bottle Trap to WC (if applicable)

Bath Spout & Mixer (if applicable)