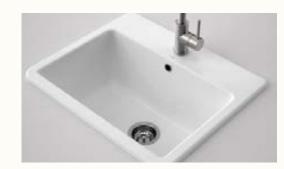

### Kitchen.

BRIGHT CHROME

20mm Vitrified Stone Bench top

Soft Close Laminate Cabinetry with ABS Edging and Finger Grips

Double Bowl Undermount Sink

Sink Mixer Tapware

900mm Smeg Thermoseal Under Bench Oven