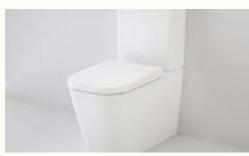

Vitreous China Rimless Wall Faced Toilet Suite

Inset Basin with 40mm Pop-Up Plug & Waste

Tiled Insert Channel Grate

Towel Rails, Toilet Roll and Soap Holders

Basin Mixer Tapware

Tiled Hob (Single Storey) & Hobless Showers (Double Storey)