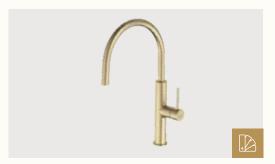

### Kitchen.

BRIGHT CHROME

20mm Vitrified Stone Bench top

Soft Close Laminate Cabinetry with ABS Edging and Finger Grips

Double Bowl Undermount Sink

Sink Mixer Tapware

900mm Smeg Thermoseal Under Bench Oven