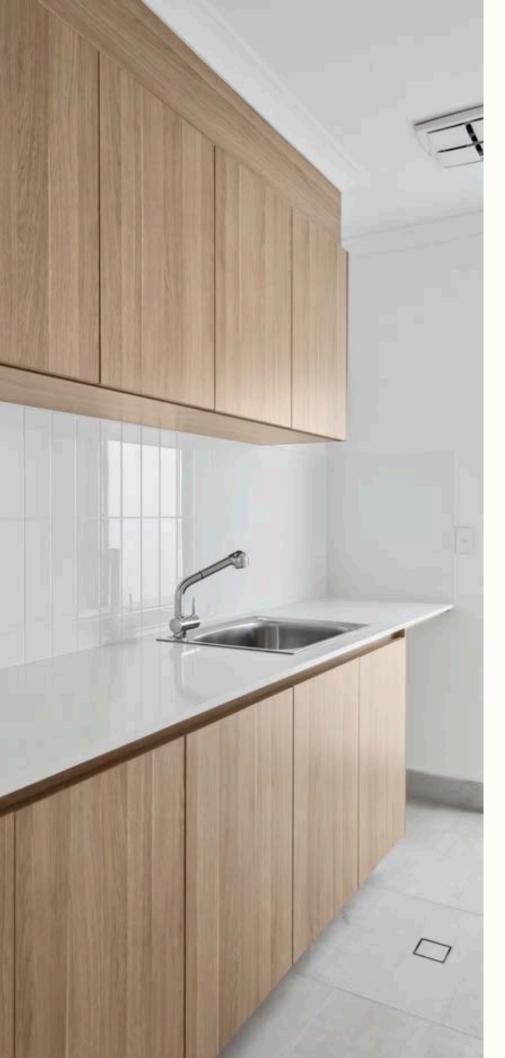

### Laundry.

20mm Vitrified Stone Bench Top

Finger Grips

35L White Ceramic Laundry Trough

Sink Mixer Tapware

Chrome Washing Machine Tap Set

Chrome Floor Waste