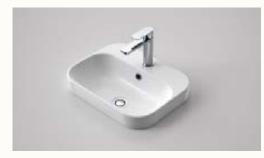

### Bathroom + WC.

20mm Vitrified Stone Bench top

Overhead Rail Shower with handheld shower head

1675mm Built in Acrylic Bath (if applicable)

Soft Close Laminate Cabinetry with Finger Grips

Semi-Frameless Shower Screen with Pivot Door

Vitreous China Rimless Wall Faced Toilet Suite

Inset Basin with 40mm Pop-Up Plug & Waste

Tiled Insert Channel Grate

Towel Rails, Toilet Roll and Soap Holders

Basin Mixer Tapware

Tiled Hob (Single Storey) & Hobless Showers (Double Storey)

600 x 300mm Ceramic Floor and Wall Tiles with Mitred Edge (where applicable) Recessed Hobs to Vanity

Frameless Mirror to Full Width of Vanity

Shower/ Bath Wall Mixer (if applicable)

Wall Hung Basin with 40mm Bottle Trap to WC (if applicable)