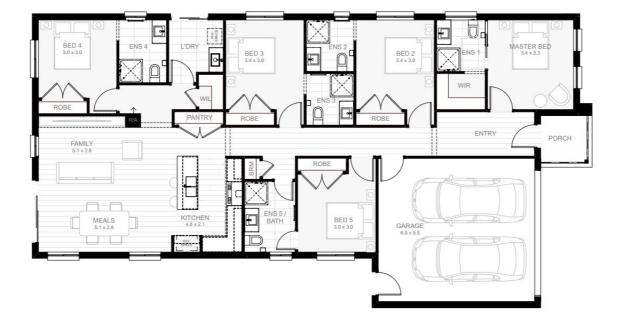

# 🛱 5 🖨 5 🖨 2

Land 373 sqm House 22 sq

Scan to view the Kingsbridge Complete Range

Scan to view our Colour Selection Guide

🛱 5 😓 5 🖨 2

Address: Lot 720 Colson Way, Berwick Estate: Alira