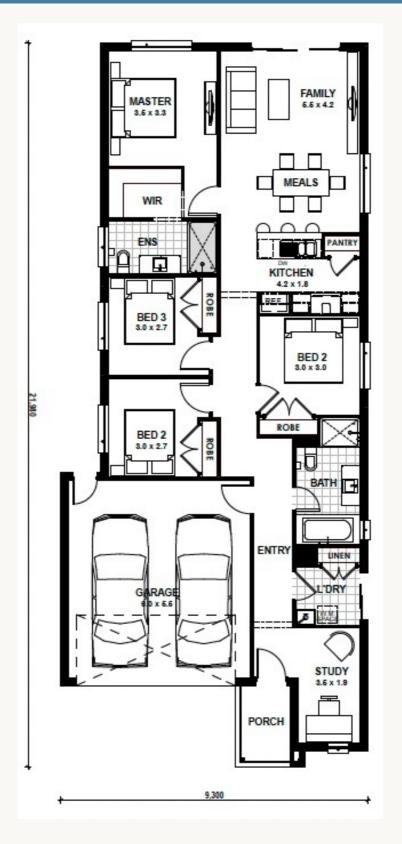

## Haven 19

Land Title Date: Q2 2026

Estimate only.

A ← 2 ← 2

Land 396 sqm House 19 sq \$652,100

Land \$330,000 Build \$322,100

# Haven 19

□ 4 □ 2 □ 2

Address: Lot 202 Perez Circuit, Leopold

Estate: Allegra