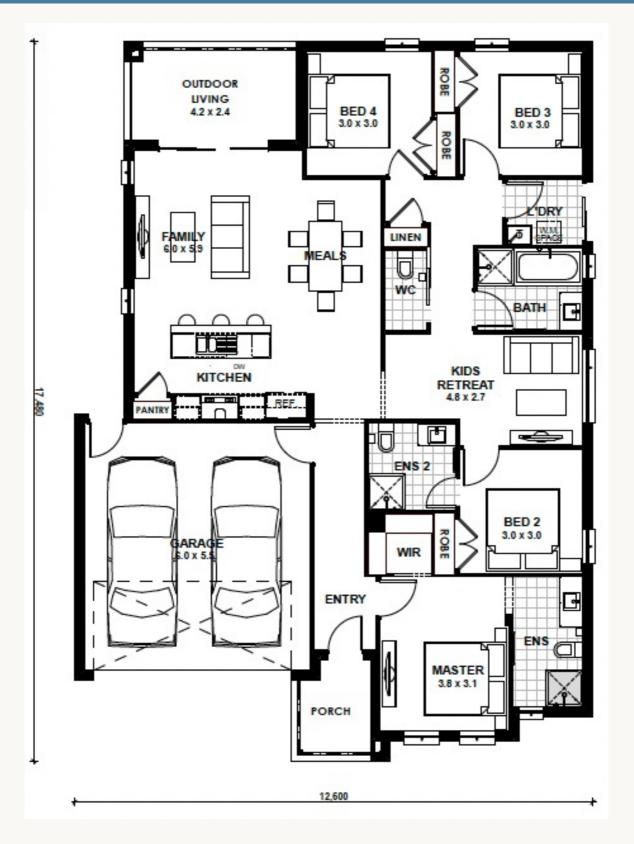

# Oakridge 21GE

Land Title Date: Titled

Estimate only.

# 4 2 2 2

Land 448 sqm

House 21 sq

\$863,120

Land \$524,000 Build \$338,220

# Oakridge 21GE

Address: Lot 3502 Voyage Street, Mount Duneed

**Estate:** Armstrong