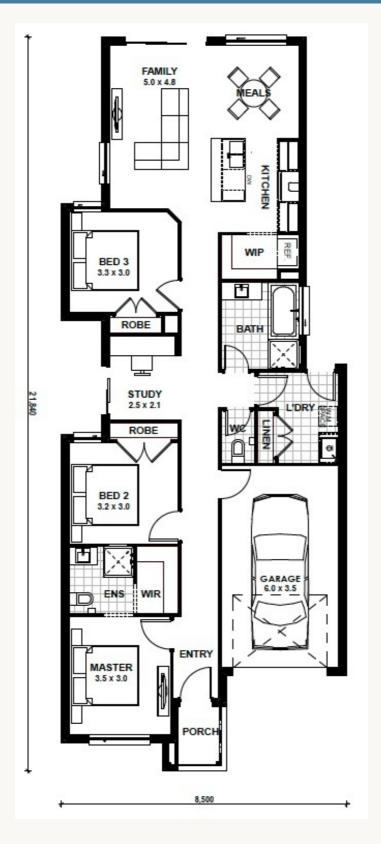

# □ 3 □ 2 □ 1

Land 238 sqm House 16 sq \$554,920

Land \$273,000 Build \$281,920