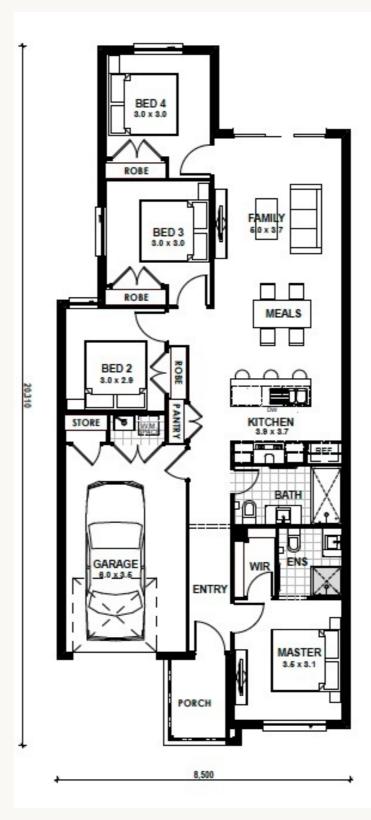

Scan to view the Kingsbridge Complete Range

Scan to view our Colour Selection Guide **Newcastle 16** 

🛱 4 🕒 2 🖨 1

Address: Lot 1141 Penstone Crescent , Lara Estate: Austin