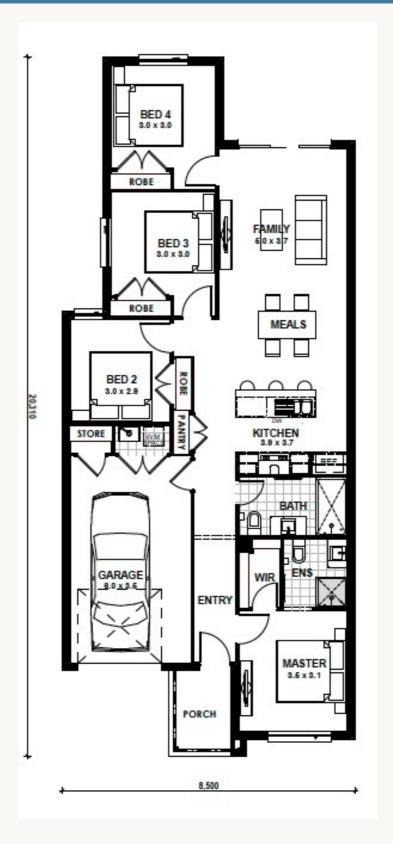

## **Newcastle 16**

Land Title Date: September 2026

Estimate only.

# **4 2 2 2 1**

Land 238 sqm House 16 sq \$528,920

Land \$242,800 Build \$286,120

# **Newcastle 16**

Address: Lot 1651 Hebden Street, Lara

Estate: Austin