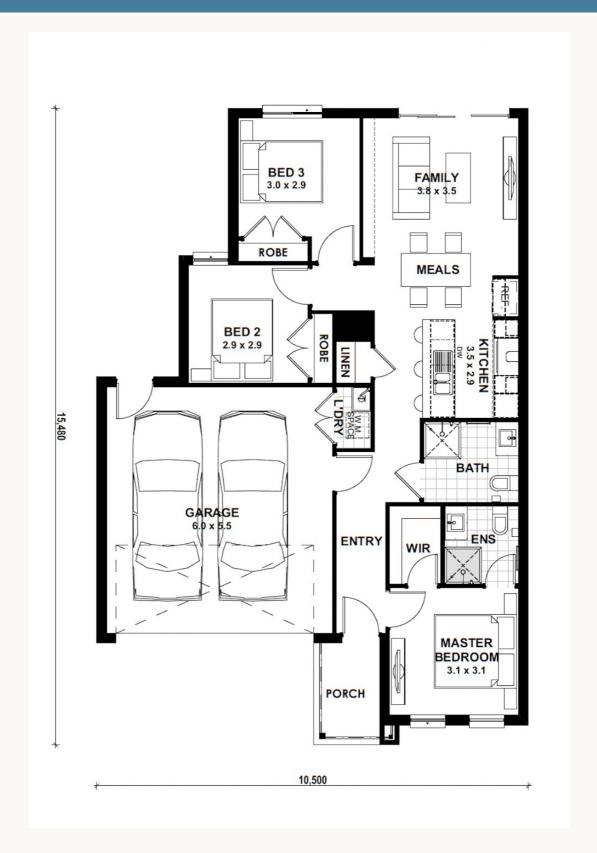

## **Bristol 14**

Land Title Date: Titled

Estimate only.

## 

Land 221 sqm House 14 sq \$525,200

Land \$263,000 Build \$262,200

# **Bristol 14**

Address: Lot 541 Wharfdale Crescent, Lara

Estate: Austin