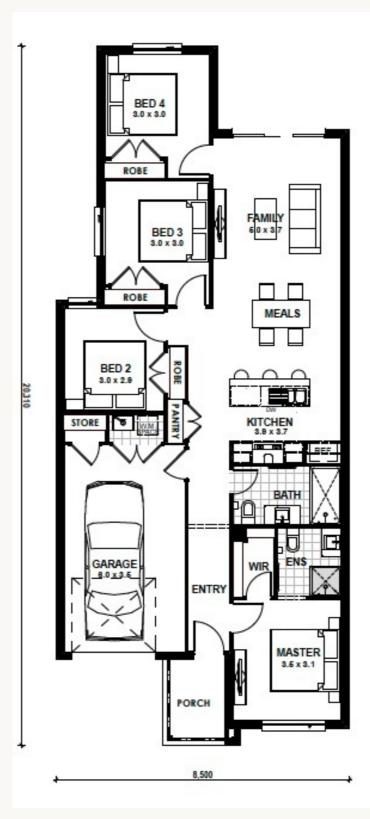

Scan to view the Kingsbridge Complete Range

Scan to view our Colour Selection Guide **Newcastle 16** 

🛱 4 🕒 2 🛱 1

Address: Lot 545 Wharfdale Crescent, Lara Estate: Austin

## 

Land 213 sqm House 16 sq **\$516,300** Land \$253,800 Build \$262,500