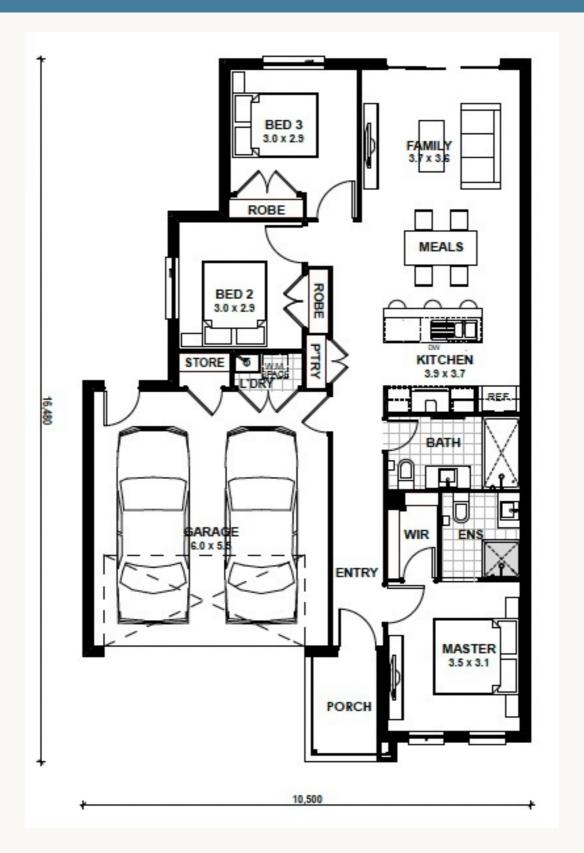

## **Newcastle 15**

Land Title Date: Titled

# **□** 3 **□** 2 **□** 2

Land 262 sqm

House 15 sq

\$530,300

Land \$268,800 Build \$261,500