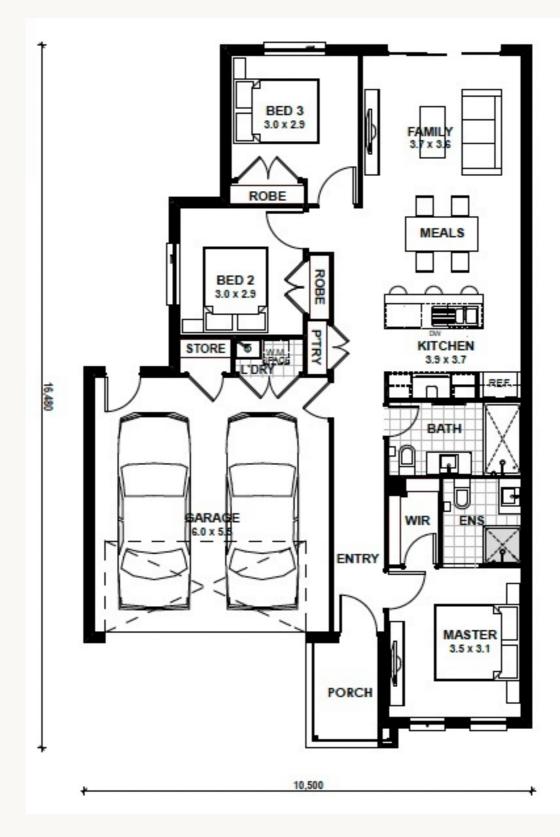

# **Newcastle 15**

Land Title Date: Titled

## 

Land 265 sqm House 15 sq **\$516,050** Land \$250,000 Build \$266,050

Scan to view the Kingsbridge Complete Range

Scan to view our Colour Selection Guide

**Newcastle 15** 

🛱 3 🕒 2 🖨 2

Address: Lot 561 Holmfirth Way, Lara Estate: Austin