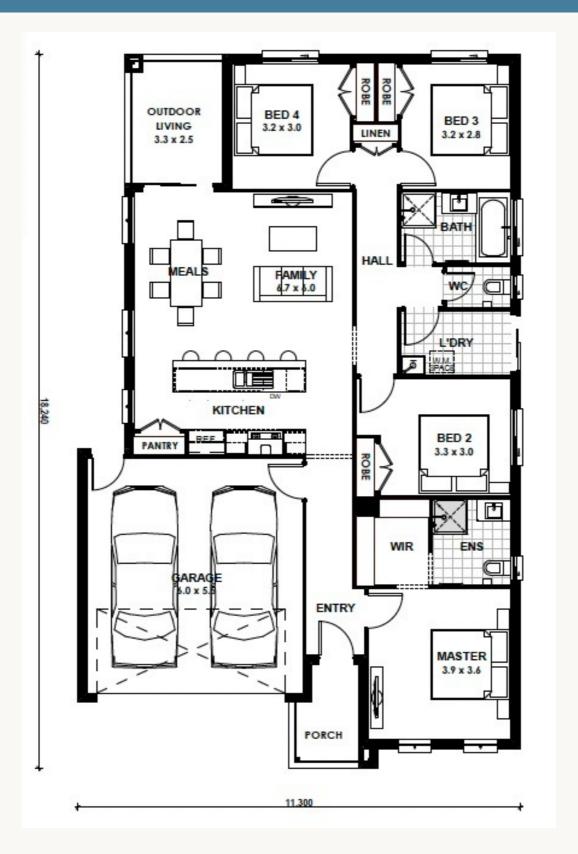

4 2 2 2

Land 351 sqm House 20 sq \$655,700

Land \$345,000 Build \$310,700

# Your Complete builders package

#### **Get in touch**

Kingsbridge
PAUL INNES
0429133074
paulinnes@kingsbridge.com.au

### **Quality Inclusions**

- 20mm edge stone benchtops to kitchen and bathrooms
- Front & rear landscaping
- Double glazing to all windows and sliding doors
- Block out roller blinds
- Split system cooling to master bedroom & living area
- \$10k your way promotion
- Colour through concrete driveway
- 900mm gas freestanding cooker
- 600mm dishwasher
- 2590h ceilings to ground floor
- LED downlights throughout



Scan to view the Kingsbridge Complete Range



Scan to view our Colour Selection Guide

# **Camberwell 20**

Address: Lot 2013 Horseshoe Bend Road, Charlemont

Estate: Charlemont Rise



# ■Kingsbridge Complete