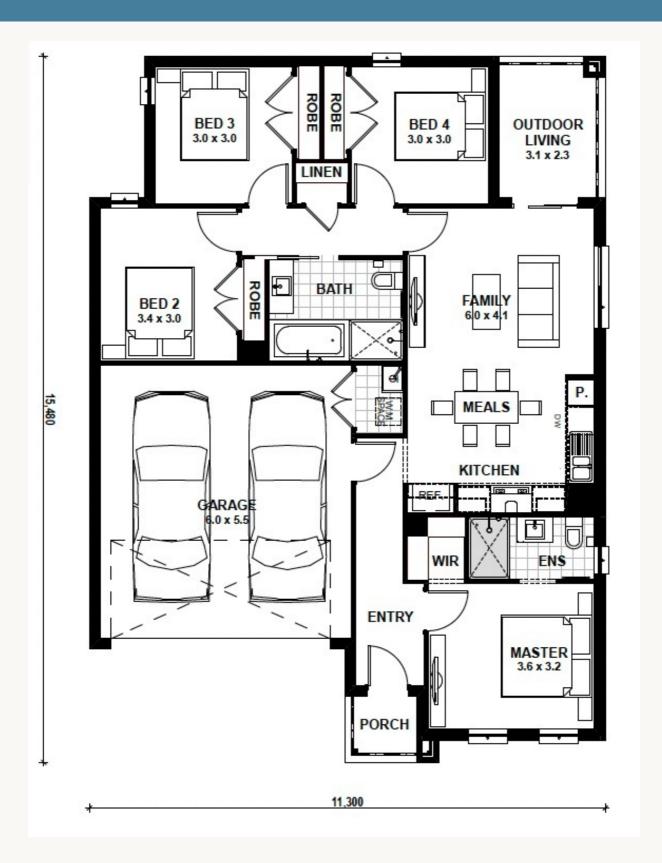

# **Kenton 17**

Land Title Date: Titled

Estimate only.

# □ 4 □ 2 □ 2

Land 351 sqm House 17 sq \$622,700

Land \$345,000 Build \$277,700