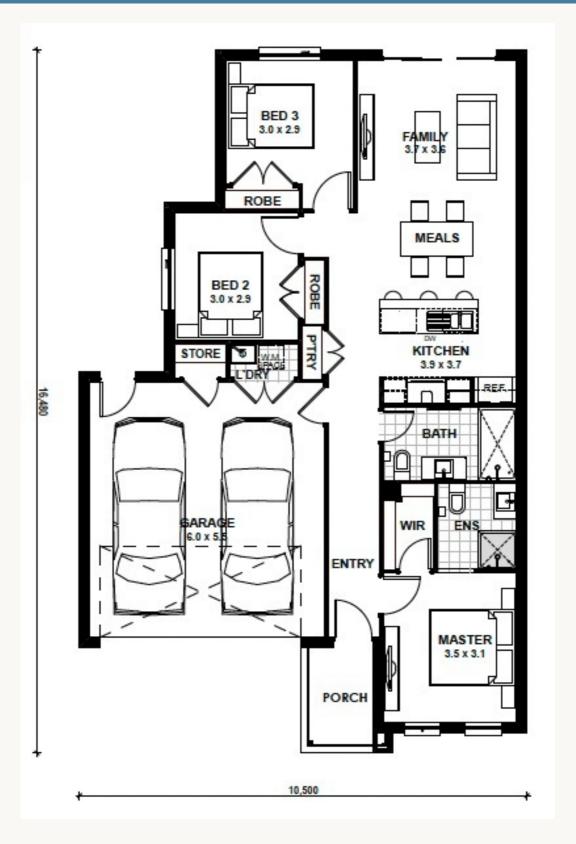

## **Newcastle 15**

Land Title Date: Titled

Estimate only.

□ 3 □ 2 □ 2

Land 273 sqm House 15 sq \$592,920

Land \$306,000 Build \$286,920

# **Newcastle 15**

Address: Lot 2731 Ashfield Drive, Charlemont

Estate: Charlemont Rise