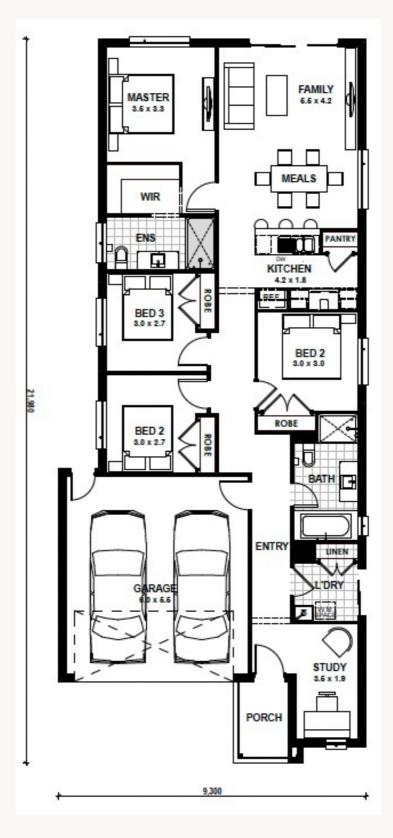

## Haven 19

Land Title Date: Titled

## 

Land 336 sqm House 19 sq **\$631,320** Land \$325,000 Build \$306,320