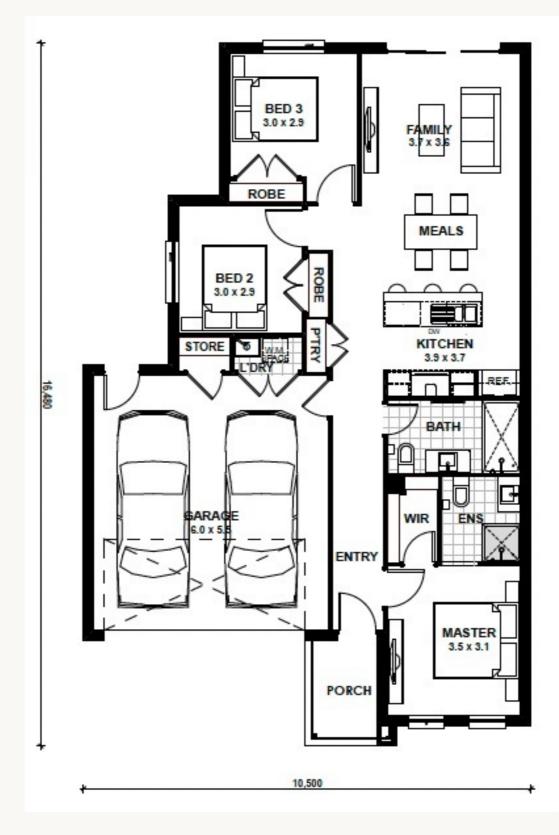

Scan to view the Kingsbridge Complete Range

Scan to view our Colour Selection Guide

**Newcastle 15** 

🛱 3 🕒 2 🖨 2

Address: Lot 2933 Ryder Street, Charlemont Estate: Charlemont Rise