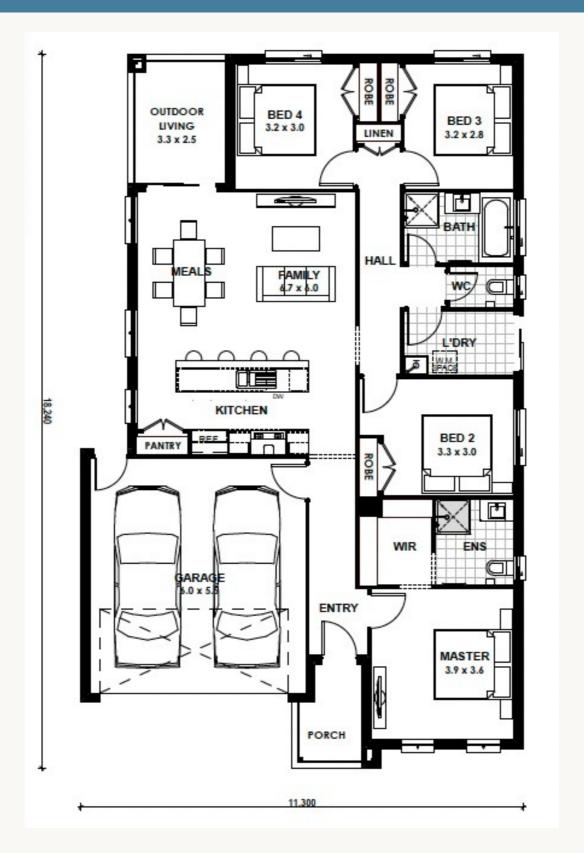

# **Camberwell 20**

Land Title Date: Titled

Estimate only.

# 4 2 2 2

Land 350 sqm House 20 sq \$659,420

Land \$348,000 Build \$311,420

# **Camberwell 20**

□ 4 □ 2 □ 2

Address: Lot 2933 Ryder Street, Charlemont

Estate: Charlemont Rise