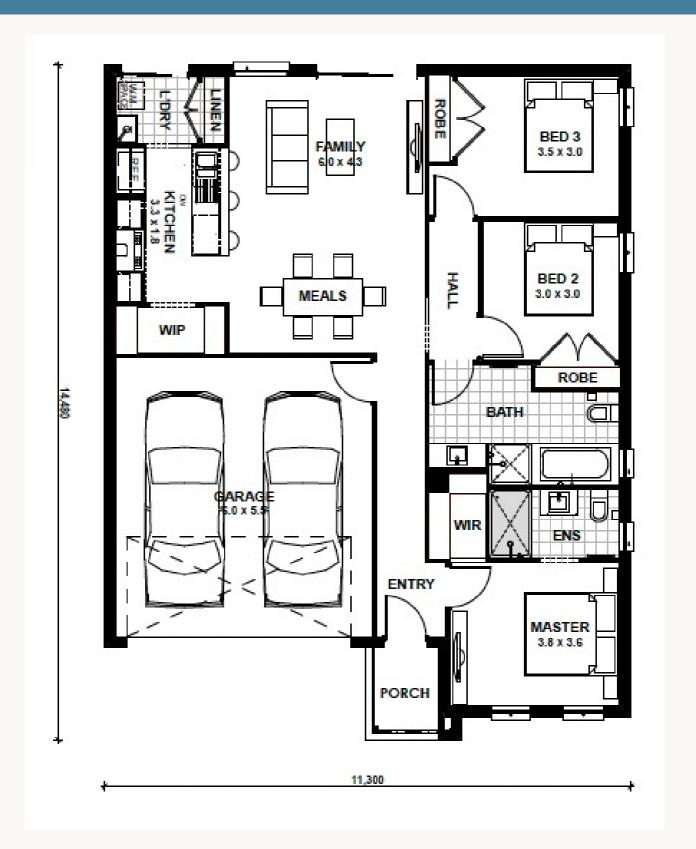

## Camden 17

Land Title Date: Titled

Estimate only

## 

Land 350 sqm House 17 sq \$635,000

Land \$348,000 Build \$287,000

# Camden 17

Address: Lot 2940 Ryder Street, Charlemont

Estate: Charlemont Rise