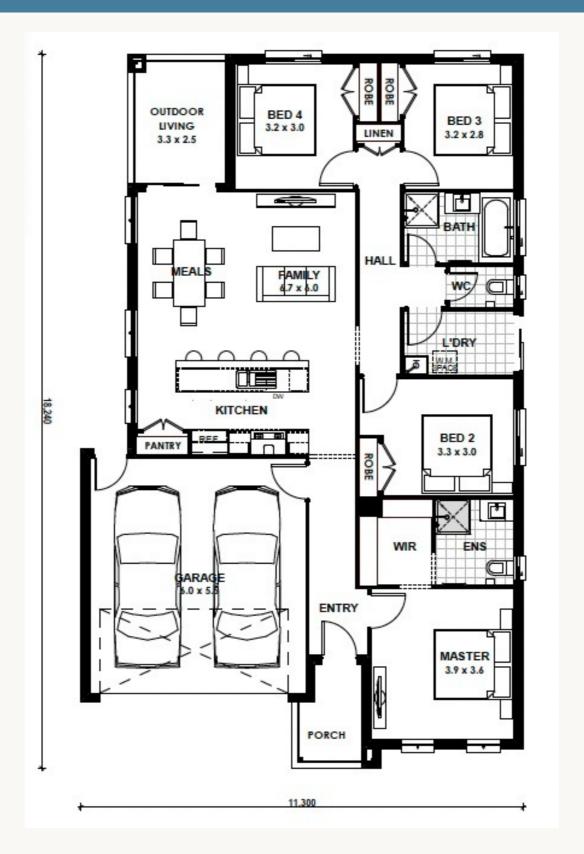

# **Camberwell 20**

Land Title Date: Titled

Estimate only.

# 4 2 2 2

Land 350 sqm

House 20 sq

\$652,700

Land \$348,000 Build \$304,700