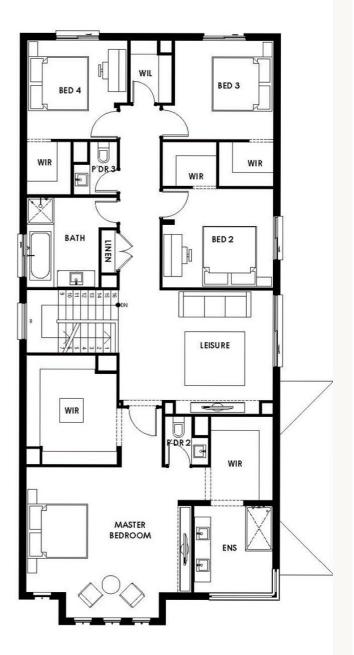

# Kingsbridge Elegance

## Wellington 36

AND HILL PROPERTY AND INC.

Land Title Date: June 2025 Estimate only.

### **4 2 2 2**

Land 377 sqm House 36 sq

# \$1,007,544

Land \$457,900 Build \$549,644

### **Quality Inclusions**

- 40mm edge stone to kitchen benchtops
- 1000mm wide island bench
- Thermally broken double glazing to all windows and glass sliding doors
- 900mm built in kitchen appliances
- Shower niche to ensuite and bathrooms
- 600mm dishwasher
- Solid hardwood staircase to double storey
- Up to \$85,000 worth of standard luxury inclusions