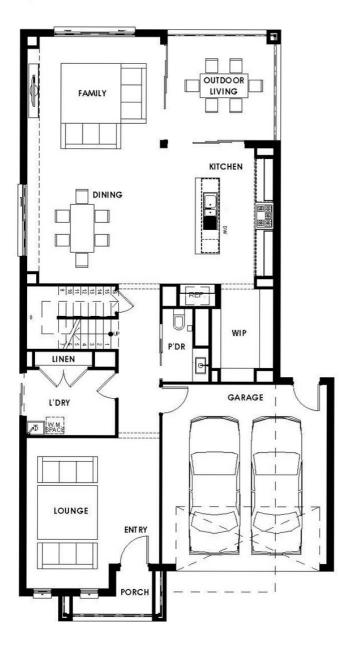

# Kingsbridge Elegance

## Wellington 36

AND HILL PROPERTY AND INC.

Land Title Date: June 2025 Estimate only.

### **4 2 2 2**

Land 377 sqm House 36 sq

# \$1,007,544

Land \$457,900 Build \$549,644

### **Quality Inclusions**

- 40mm edge stone to kitchen benchtops
- 1000mm wide island bench
- Thermally broken double glazing to all windows and glass sliding doors
- 900mm built in kitchen appliances
- Shower niche to ensuite and bathrooms
- 600mm dishwasher
- Solid hardwood staircase to double storey
- Up to \$85,000 worth of standard luxury inclusions