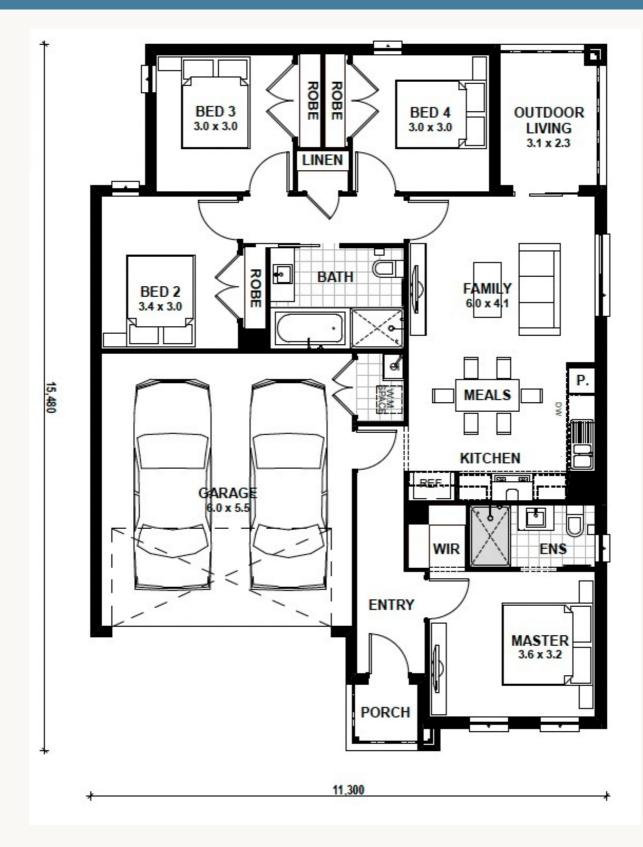

# Kenton 17

Land Title Date: Titled

# 🛱 4 🕒 2 🖨 2

Land 289 sqm House 17 sqm

### \$584,200

Land \$280,000 Build \$304,200