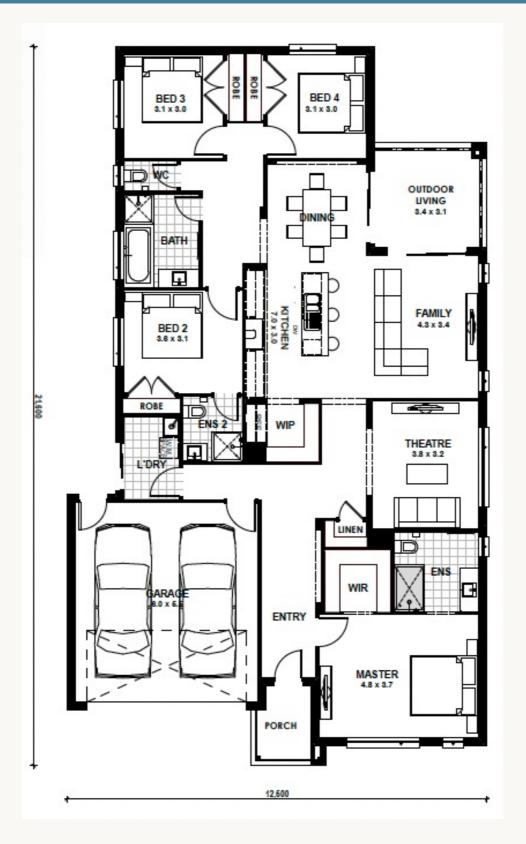

## **Carlton 25**

Land Title Date: Titled

Estimate only

## **4 a** 3 **a** 2

Land 350 sqm

House 25 sq

\$705,911

Land \$356,000 Build \$349,911

# **Carlton 25**

Address: Lot 2241 Horses Street, Werribee

**Estate:** Cornerstone