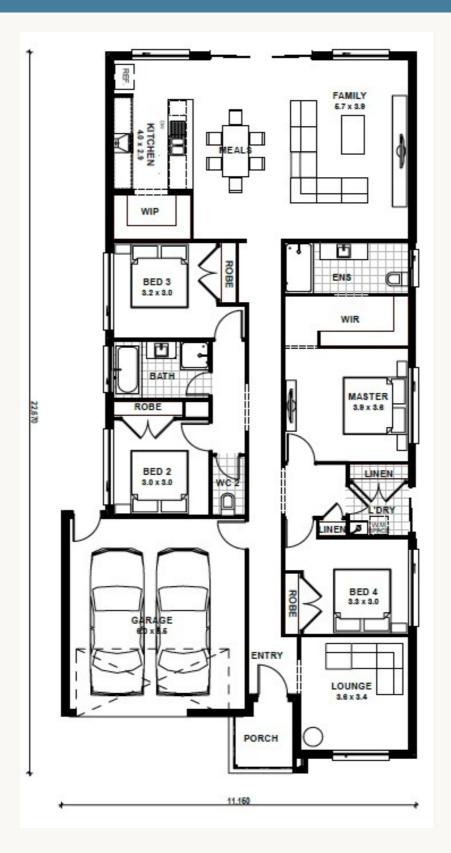

### **Rochester 24**

Land Title Date: Titled

Estimate only.

□ 4 □ 2 □ 2

Land 518 sqm House 24 sq \$745,100

Land \$350,000 Build \$395,100

## **Rochester 24**

Address: Lot 226 Barrel Road, Drouin

Estate: Drouin Fields