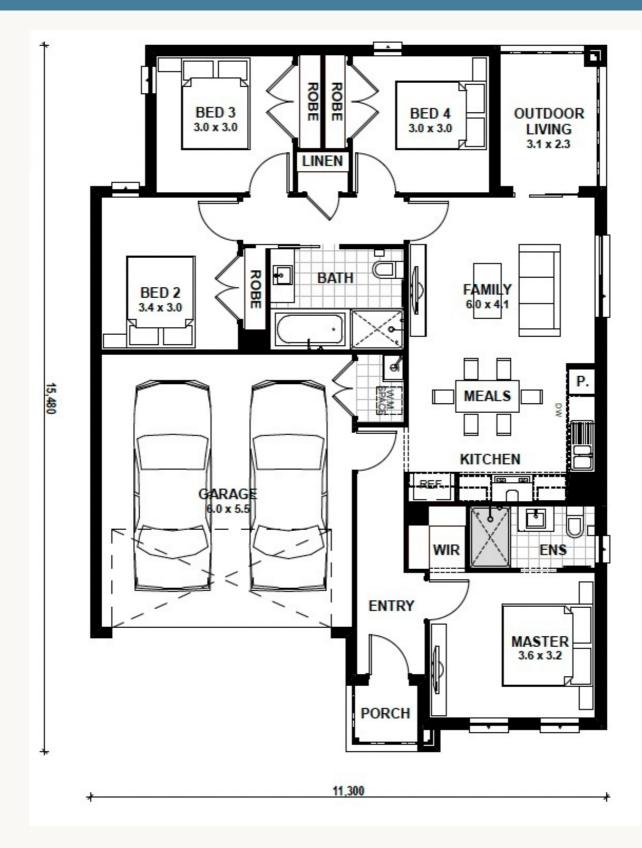

## Kenton 17

Land Title Date: Q4 2026 Estimate only.

## 

Land 350 sqm House 17 sq **\$792,800** Land \$495,000 Build \$297,800