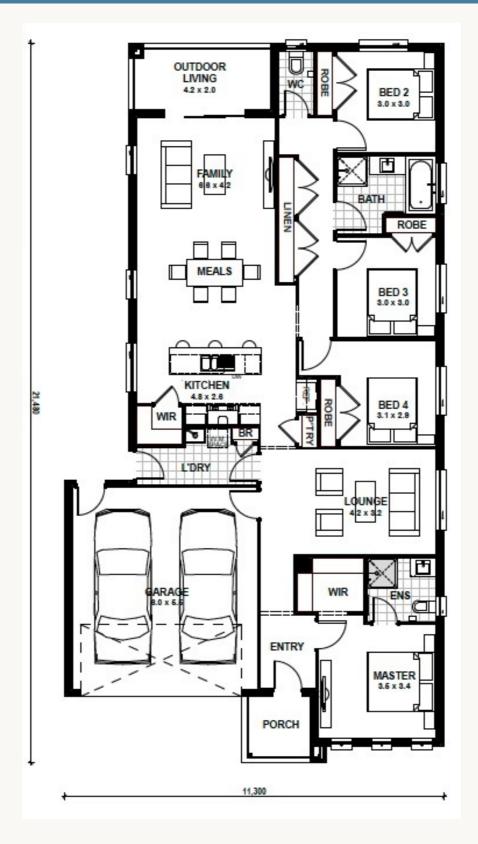

# **Maplewood 22**

Land Title Date: June 26
Estimate only

□ 4 □ 2 □ 2

Land 400 sqm House 22 sq \$814,500

Land \$457,000 Build \$357,500

# **Maplewood 22**

Address: Lot 1102 Blackiston Road, Wollert

Estate: Ellery