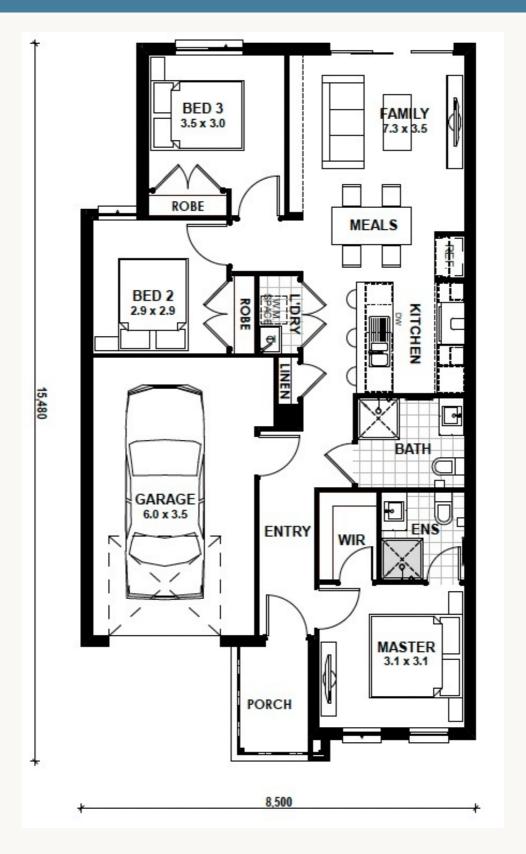

# Dover 13

Land Title Date: April 2026

Estimate only

# 

Land 212 sqm House 13 sq \$607,900

Land \$314,000 Build \$293,900