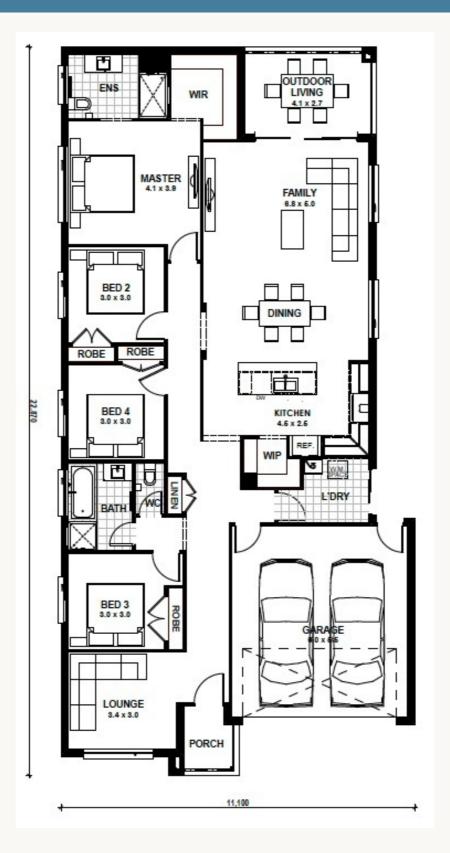

## Malvern 24

Land Title Date: Q4 2025

Estimate only.

## □ 4 □ 2 □ 2

Land 444 sqm House 24 sq \$567,800

Land \$201,500 Build \$366,300

# Malvern 24

Address: Lot 103 Viewside Circuit, Drysdale

**Estate:** Flinders View