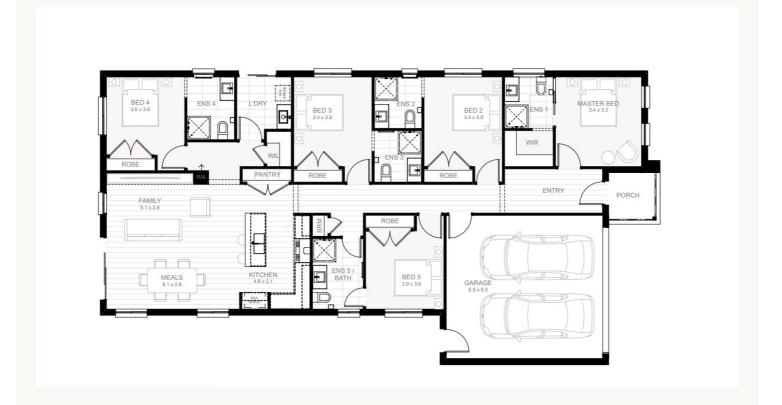

# **Tamworth 22**

Land Title Date: Titled

Estimate only.

# **₽** 5 **₽** 5 **₽** 2

Land 576 sqm House 22 sq \$665,420

Land \$271,000 Build \$394,420

# Tamworth 22

Address: Lot 160 Lombard Street, Traralgon

Estate: Franklin North