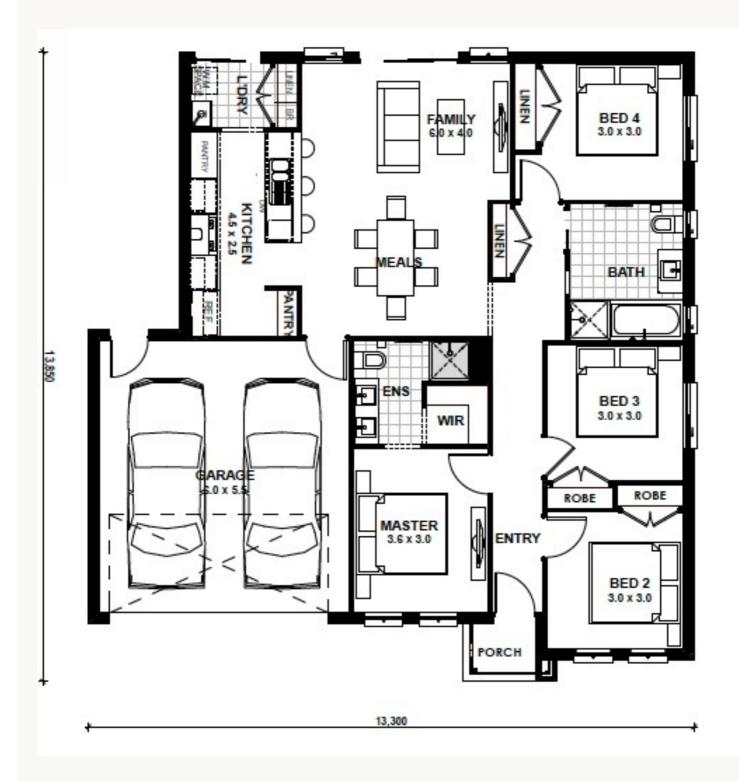

# Salisbury 18

Land Title Date: Titled

## 

Land 368 sqm House 18 sq **\$688,220** Land \$399,000 Build \$289,220

Scan to view the Kingsbridge Complete Range

Scan to view our Colour Selection Guide

Salisbury 18

Address: Lot 27 Parkhurst Drive, Cranbourne East

Estate: Greenwich