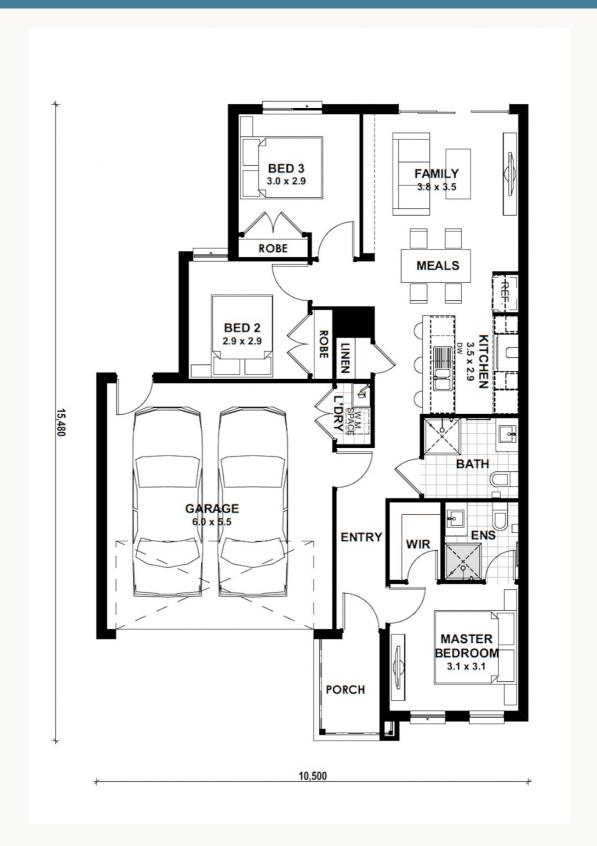

# **□** 3 **□** 2 **□** 1

Land 287 sqm House 14 sq \$745,500

Land \$408,200 Build \$337,300