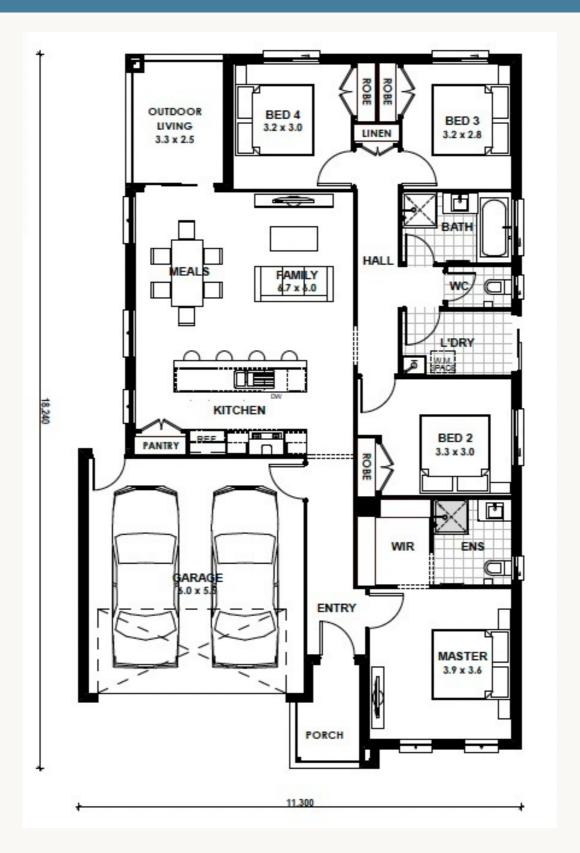

## **Camberwell 20**

Land Title Date: Titled

Estimate only.

## □ 4 □ 2 □ 2

Land 354 sqm House 20 sq \$637,020

Land \$331,000 Build \$306,020

# **Camberwell 20**

□ 4 □ 2 □ 2

**Address:** Lot 507 Geometry Drive, Armstrong Creek

Estate: Haymont