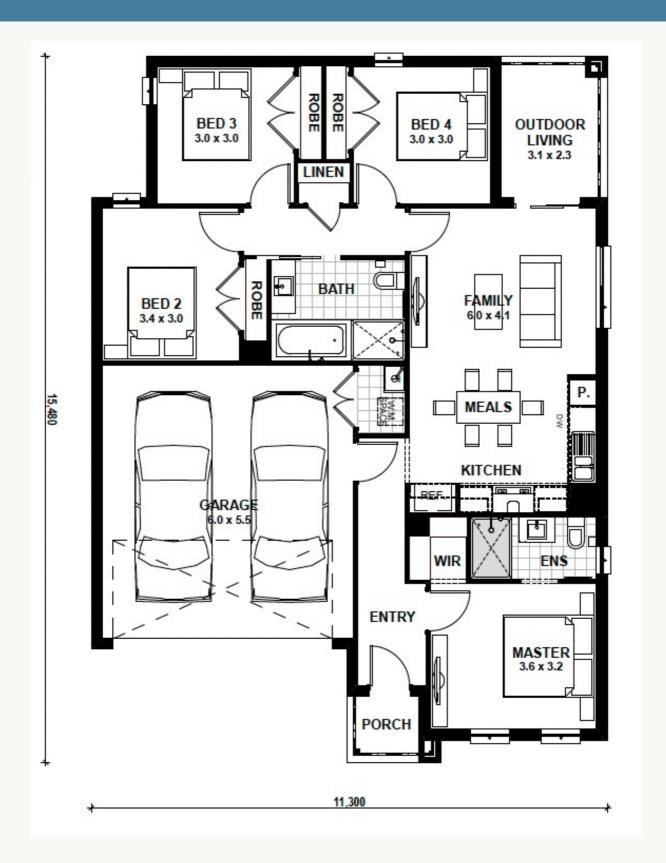

## □ 4 □ 2 □ 2

Land 354 sqm House 17 sq \$613,500

Land \$331,000 Build \$282,500