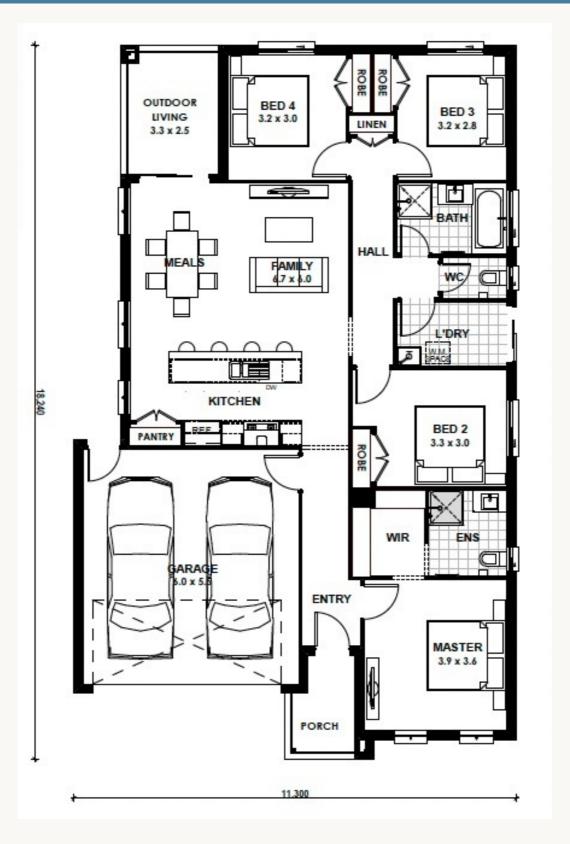

# **Camberwell 20**

Land Title Date: Titled

Estimate only.

# 4 2 2 2

Land 350 sqm

House 20 sq

\$712,720

Land \$375,000 Build \$337,720

# **Camberwell 20**

□ 4 □ 2 □ 2

Address: Lot 112 Kalamata Boulevard, Pakenham

Estate: Kala Estate