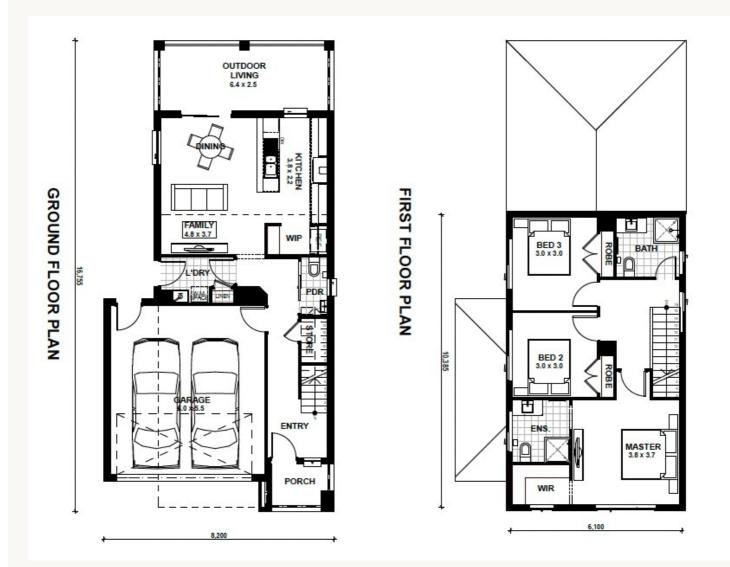

Scan to view the Kingsbridge Complete Range

Scan to view our Colour Selection Guide Wakefield 20

**-** 3

**2** 

<del>කි</del> 2

Address: Lot 816 Rustic Street, Lara Estate: Lara Lakes