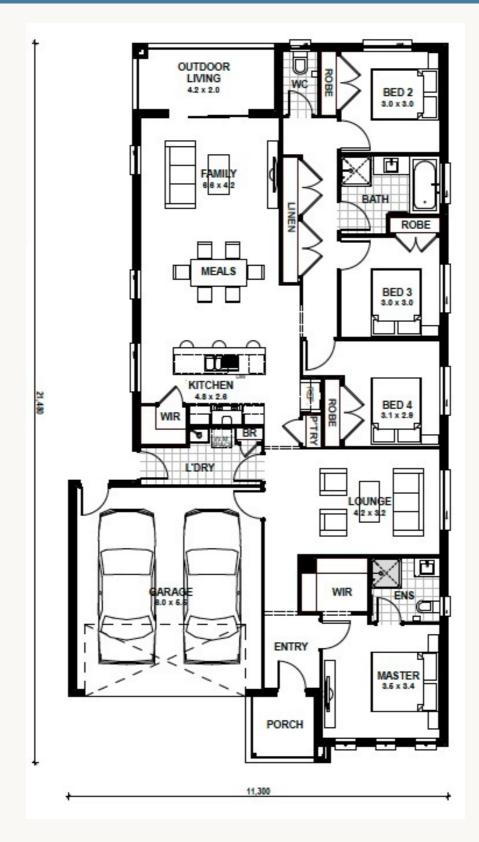

## **4 2 2 2**

Land 400 sqm House 22 sq

Scan to view the Kingsbridge Complete Range

Scan to view our Colour Selection Guide Maplewood 22

🛱 4 🕒 2 📥 2

Address: Lot 211 Rosea Street, Warragul Estate: Lillifield